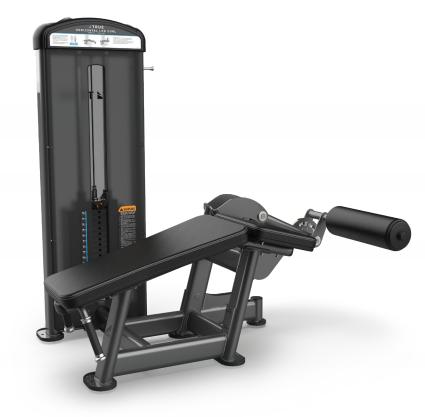

# HORIZONTAL LEG CURL FUSE-1800

# **FEATURES**

- Chest and thigh pads angled at 15° for proper alignment during exercise movement
- Five position ankle pad accommodates wide range of users
- Heavy-duty pivot arm assembly with sealed bearings off-set for easy entry-exit of machine
- Ergonomically located handles with contoured grips provide support during exercise
- Step-by-step exercise chart with easy to follow user instructions
- Integrated towel holder and accessory tray with cup holder