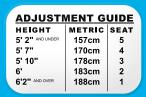

#### **USER AMENITIES**

- Height Adjustment Guide
- Step-by-step exercise chart with easy to follow user instructions
- 4-Bar Linkage Seat Adjustments with gas cylinder assist
- Accessory Tray with Cup Holder
- Integrated Towel Holder

Unique easy to view Height Adjustment Guide instructs users on proper seat placement based on height.