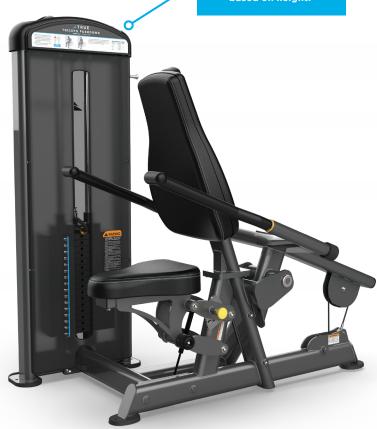

### TRICEPS PUSHDOWN FUSE-1500

#### **FEATURES**

- Five position seat uses four-bar linkage with gas cylinder assist for stable, low friction adjustments
- 20° fixed angle contoured back pad provides support and proper alignment during exercise
- Handles easily adjust between wide and narrow positions
- Integrated towel holder and accessory tray with cup holder