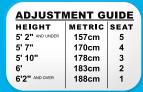

## **USER AMENITIES**

- Height Adjustment Guide
- Step-by-step exercise chart with easy to follow user instructions
- 4-Bar Linkage Seat Adjustments with gas cylinder assist
- · Accessory Tray with Cup Holder
- Integrated Towel Holder

Unique easy to view Height Adjustment Guide instructs users on proper seat placement based on height.

truefitness.com | 800.426.6570 | 636.272.7100