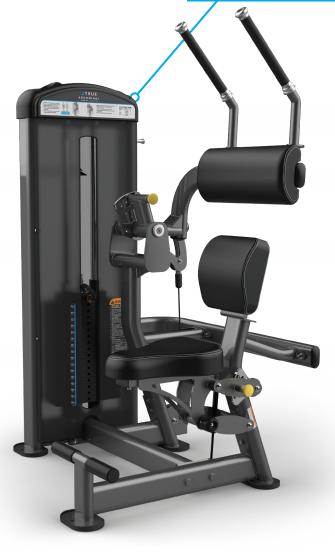

# ABDOMINAL FUSE-1400

## **FEATURES**

- Five position seat uses four-bar linkage with gas cylinder assist for stable, low friction adjustments
- Four position adjustable roller pad with dual hand grips allows users to determine range of motion best suited to their individual needs
- Contoured lumbar pad encourages pelvic stabilization and isolation of abdominal region
- Low seat frame and open design for ease of entry and exit of machine
- Integrated towel holder and accessory tray with cup holder