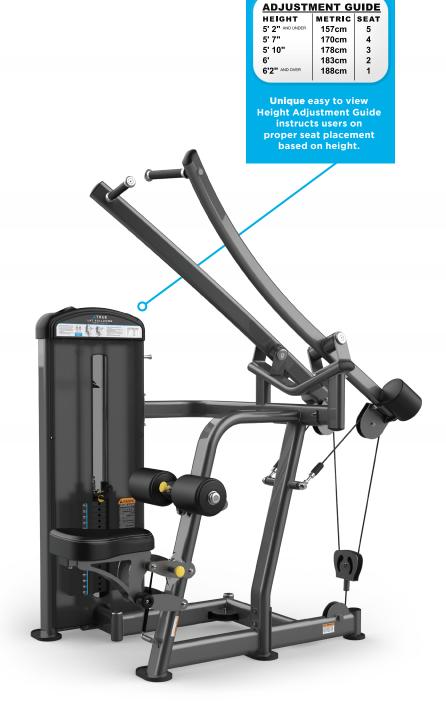

### **FEATURES**

- Five position seat uses four-bar linkage with gas cylinder assist for stable, low friction adjustments
- Five position thigh pad accommodates wide range of users
- Unilateral arms diverge to maximize articulation of the shoulder and allow for a complete range of motion
- · Integrated towel holder and accessory tray with cup holder

### **USER AMENITIES**

- Height Adjustment Guide
- Step-by-step exercise chart with easy to follow user instructions
- 4-Bar Linkage Seat Adjustments with gas cylinder assist
- Accessory Tray with Cup Holder
- Integrated Towel Holder