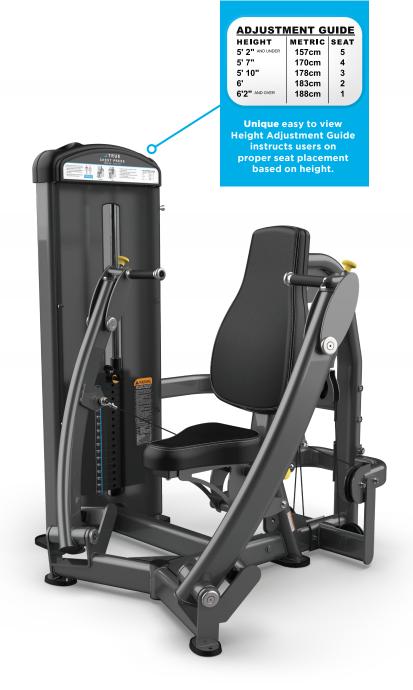

# **FEATURES**

- Five position seat uses four-bar linkage with gas cylinder assist for stable, low friction adjustments
- Three position handles accommodate wide range of users
- Unilateral arms converge to maximize articulation of the shoulder and allow for a complete range of motion
- Integrated towel holder and accessory tray with cup holder

# **USER AMENITIES**

- Height Adjustment Guide
- Step-by-step exercise chart with easy to follow user instructions
- 4-Bar Linkage Seat Adjustments with gas cylinder assist
- Accessory Tray with Cup Holder
- Integrated Towel Holder