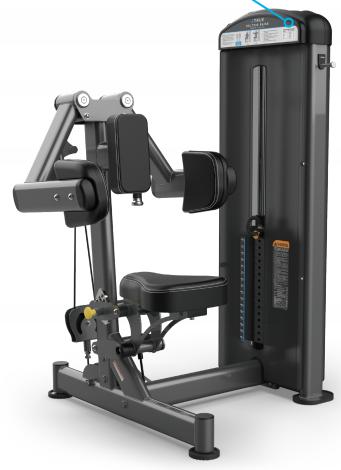

# **DELTOID RAISE**FUSE-0800

# **FEATURES**

- Five position seat uses four-bar linkage with gas cylinder assist for stable, low friction adjustments.
- Seat and chest pads angled 5 degrees for proper ergonomics and support
- Dual press arms operate independently allowing users to choose from unilateral and bilateral training.
- Integrated towel holder and accessory tray with cup holder