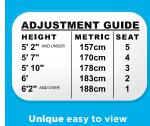

## **USER AMENITIES**

- Height Adjustment Guide
- Step-by-step exercise chart with easy to follow user instructions
- 4-Bar Linkage Seat Adjustments with gas cylinder assist
- Accessory Tray with Cup Holder
- Integrated Towel Holder