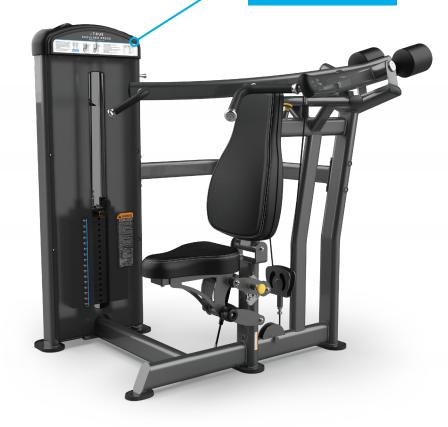

# **SHOULDER PRESS** FUSE-0700

## **FEATURES**

- Five position seat uses four-bar linkage with gas cylinder assist for stable, low friction adjustments
- Three position seat back adjusts to accommodate wide range of users
- Unilateral arms converge to maximize articulation of the shoulder and allow for a complete range of motion
- Standard and neutral grips for exercise variation
- Integrated towel holder and accessory tray with cup holder

## **SPECIFICATIONS**

**DIMENSIONS** L X W X H

57" x 60" x 58" / 145 cm x 152 cm x 147 cm