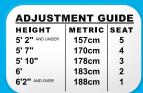

### **USER AMENITIES**

- Height Adjustment Guide
- Step-by-step exercise chart with easy to follow user instructions
- 4-Bar Linkage Seat Adjustments with gas cylinder assist
- Accessory Tray with Cup Holder
- Integrated Towel Holder

Unique easy to view Height Adjustment Guide instructs users on proper seat placement based on height.