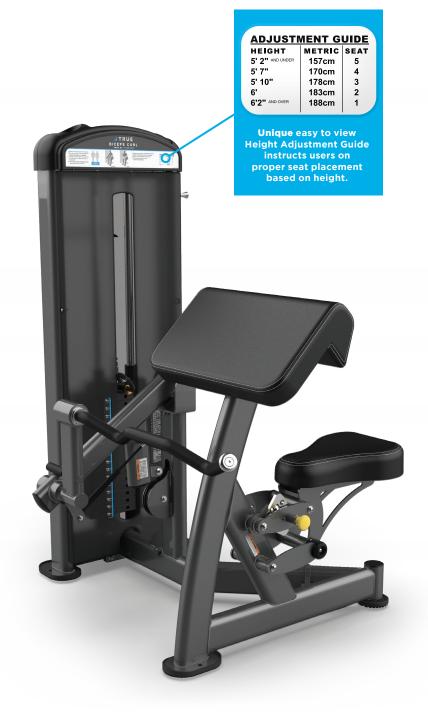

#### **USER AMENITIES**

- Height Adjustment Guide
- Step-by-step exercise chart with easy to follow user instructions
- 4-Bar Linkage Seat Adjustments with gas cylinder assist
- · Accessory Tray with Cup Holder
- Integrated Towel Holder