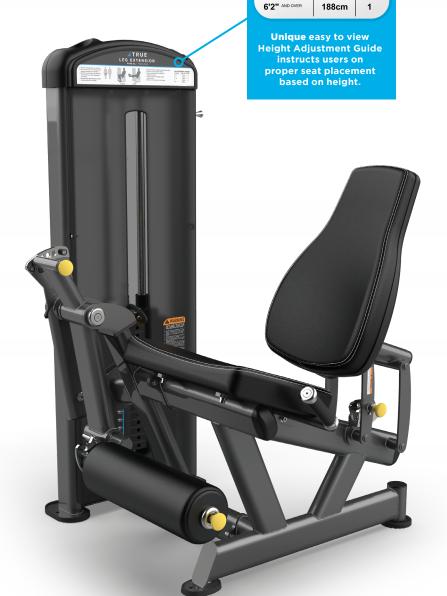

# 

HEIGHT

5' 2" AND UNDE

5' 7"

5' 10"

6'

ADJUSTMENT GUIDE

METRIC

157cm

170cm

178cm

183cm

SEAT

3

2

Modern and comprehensive strength conditioning series designed to meet the space and performance demands of today's fitness facilities. The user-friendly features and performance will appeal to a wide variety of users.

#### **USER AMENITIES**

- Height Adjustment Guide
- Step-by-step exercise chart with easy to follow user instructions
- 4-Bar Linkage Seat Adjustments with gas cylinder assist
- Accessory Tray with Cup Holder
- Integrated Towel Holder