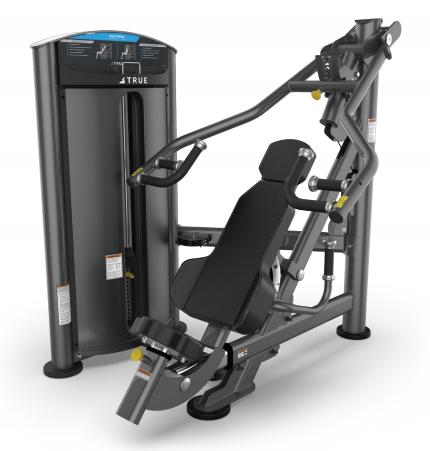

# **MULTI PRESS**

The FORCE line delivers an all-inclusive solution to meet the space and budget requirements for a variety of facilities, from community centers to multi-family living to hotels or resorts.

#### **FEATURES**

- 3-position back pad with lumbar support wings and integrated head pad uses gas cylinder assist to easily adjust for chest, incline chest, and shoulder press excercises
- 6-position press arm and 8 position seat accommodate wide range of users
- Multi-position hand grips for exercise variation