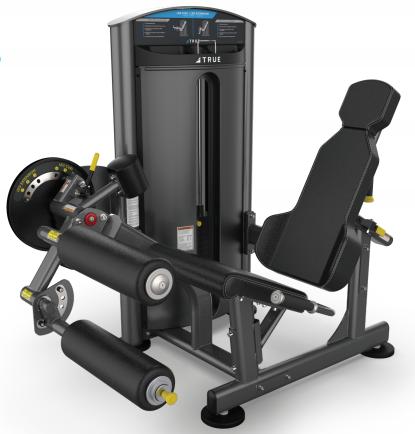

# **LEG EXTENSION/LEG CURL**

The FORCE line delivers an all-inclusive solution to meet the space and budget requirements for a variety of facilities, from community centers to multi-family living to hotels or resorts.

# **FEATURES**

- · Multi-position contoured back pad with lumbar support wings and integrated head pad utilizes one-way ratchet for easy adjustment
- Three starting positions for both Leg Extension and Leg Curl exercises allow users to choose the range of motion best suited to their individual needs.
- 4-position ankle pad adjusts easily to accommodate wide range of users
- · Fixed shin pad provides stability during Leg Curl exercise and eliminates need for additional adjustment