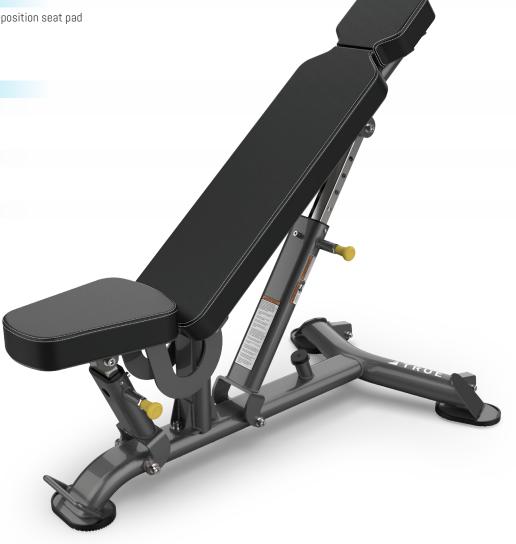

# **FLAT/INCLINE BENCH**

The FORCE line delivers an all-inclusive solution to meet the space and budget requirements for a variety of facilities, from community centers to multi-family living to hotels or resorts.

#### **FEATURES**

 9-position back pad adjusts in concert with 4-position seat pad to ensure comfortable fit

• Integrated wheels and handle for easy moving