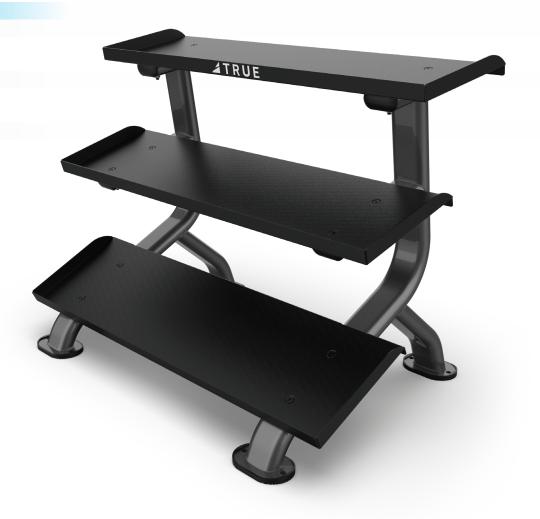

# **DUMBBELL RACK**

The FORCE line delivers an all-inclusive solution to meet the space and budget requirements for a variety of facilities, from community centers to multi-family living to hotels or resorts.

# **FEATURES**

- Oversized flat trays accommodate any style dumbbell
- Angle of top tray allows kettlebell storage