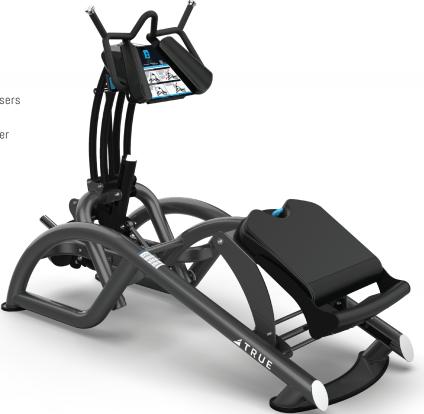

# **AB CRUNCH/BACK ROW**

The AB CRUNCH/BACK ROW combines the benefits of core conditioning with the simultaneous knee raise and back row exercises. An easily adjustable, multi-position starting point allows this machine to accommodate a wide range of users varying in size and flexibility levels. The multi-grip handle bars provide added user stability during exercise and allow users to find the most comfortable position for precise exercise execution.

### **FEATURES**

- Safer and more effective method of functional training for users of all ability levels
- Incorporates both upper and lower body exercises for a faster and more efficient workout
- Incorporate oblique muscles by unlocking the swiveling shin pad for added results
- Enables users to burn more calories and strengthen more muscle groups in less time