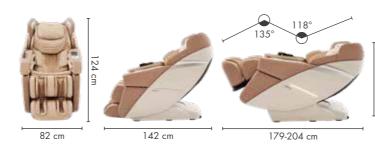

Smartphones that support the NFC function can easily be charged inductively with the charging surface of the AlphaSonic III.

WELLNESS COMFORT FOR YOUR HOME.

| Dimensions upright        | 142 x 82 x 124 cm      |
|---------------------------|------------------------|
| Dimensions reclining      | 179-204 x 82 x 90 x cm |
| Weight                    | 113 kg                 |
| Voltage                   | 220-240V ~ 50/60Hz     |
| Nominal power             | 150 W                  |
| Rated runtime             | 20 minutes             |
| braintronics <sup>®</sup> | 21 minutes             |
| Certificates              | ⊗C€III@X               |

Width of seating area 53 cm | Width of shoulder area (inside) 58 cm

AVAILABLE COLOURS

V

Casada International GmbH Obermeiers Feld 3 3104 Paderborn | Germany ww.casada.com