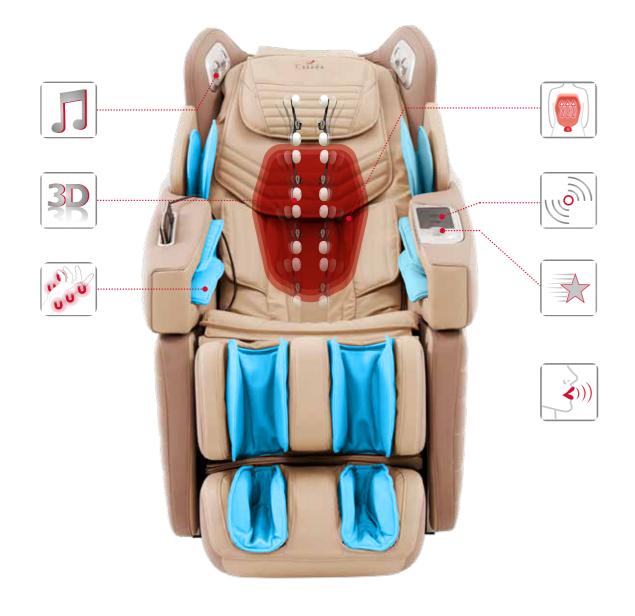

#### **RELAXATION THROUGH HEAT SPA**

Thanks to the selectable and soothing heat function you can relax twice. With the carbon fibers equipped in the backrest which serve as an infrared heater, the heat is distributed optimally and ensures relaxation of your tense muscles during the massage.

#### INTELLIGENT 3D MASSAGE TECHNOLOGY

The integrated 3D massage allows your body to relax at the highest level. The complex and sophisticated massage system gives you the feeling of real human hand massage. Feel the depth and efficiency of the massage in the Alphasonic III.

### CALF KNEADING & FOOT REFLEXOLOGY MASSAGE

Calf kneading and foot reflexology massage are also part of the Alphasonic III's repertoire. Using compression massage, the calves are surrounded by airbags and pampered with air pressure. The foot massage of the Alphasonic III stands out from other models with the additional function "foot scraper". Here, the massage additionally affects the arch of the foot and the heel so that after standing, walking or running for a long time your feet can also relax completely.

#### FEEL WEIGHTLESS WITH ZERO-G!

Using advanced Zero-Gravity technology, the Alphasonic III brings your entire body to one level, creating a feeling of weightlessness. In this position your heart, legs and back are on alignment. Due to the optimal weight distribution you thus come to an immediate relaxation and an effective stress relief.

### **BRAINTRONICS®**

Braintronics® technology synchronises your brainwaves through audio stimulation. Combined with a specially developed massage programme your stress-ridden body will be able to relax. No matter whether you'd like to relax, dream or learn – anything's possible.

#### HUMAN HANDS FEELING

With one touch the quick start buttons in your armrest allow you to control the most important functions.

functions

WIRELESS CHARGER Wireless charging function for NFC-smartphones.