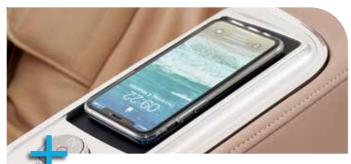

Smartphones that support the NFC function can easily be charged inductively with the charging surface of the AlphaSonic III.

WELLNESS COMFORT FOR YOUR HOME.

| Dimensions upright        | 142 x 82 x 124 cm      |
|---------------------------|------------------------|
| Dimensions reclining      | 179-204 x 82 x 90 x cm |
| Weight                    | 113 kg                 |
| Voltage                   | 220-240V ~ 50/60Hz     |
| Nominal power             | 150 W                  |
| Rated runtime             | 20 minutes             |
| braintronics <sup>®</sup> | 21 minutes             |
| Certificates              | ⊗C€III@X               |