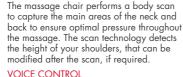

#### DUAL SENSOR BODY SCAN

Use the voice control to activate selected

MAGNETIC THERAPY FUNCTION Air bags for the left and right palm have

Kneading and pressure massage func-