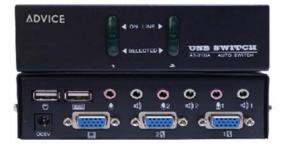

## ADL-221UA / ADL-241UA VGA KVM Switch

## Features:

ADL-221UA / ADL241UA 2/4 Ports KVM switch, can control 2/4 servers via a single console (USB) and allows users to switch between computers via buttons on the front panel of the switch or hot key configuration on the keyboard. It is the simplest and most convenient solution for multi- computers management. Stable capability, durable and small design are the most important features for this series products