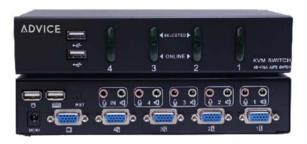

## ADL-221UA / ADL-241UA VGA KVM Switch

## Features:

ADL-221UA / ADL241UA 2/4 Ports KVM switch, can control 2/4 servers via a single console (USB) and allows users to switch between computers via buttons on the front panel of the switch or hot key configuration on the keyboard. It is the simplest and most convenient solution for multi- computers management. Stable capability, durable and small design are the most important features for this series products