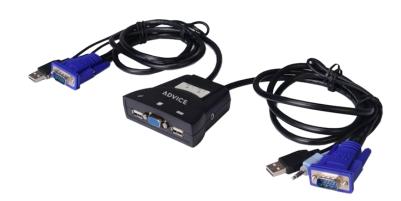

## ADL-112CV

## Cable KVM Switch, 2Port USB with Audio

## Features:

- Operate two computers with one keyboard, mouse and monitor.
- Simply plug the attached cables
- Full keyboard and mouse emulation for error-free booting.
- Hot key commands and LED indicators for computer selection.
- No software and power required.
- Support video resolution up to 1920\*1080@60HZ (1080P)
- Compatible with all operating systems.