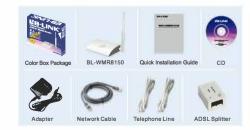

|  |
| Button                | WPS/WLAN duplex button and Reset button                                                                                 |  |
| ADSL Parameters       | ADSL: T1.413,G.lite,G.dmt,ADSL2,ADSL2+,Multimode<br>Annex: A, B, I, J, L, M                                             |  |
|                       |                                                                                                                         |  |

# Applied Diagram



## Package Size:

#### Retail Packaging

| Pcs/box Carton        | 20 | pcs |
|-----------------------|----|-----|
| Gross weight (kg)     |    | kg  |
| Cubic meter(mm)       |    | m m |
| Net weight (kg)/pcs   |    | kg  |
| Gross weight (kg)/pcs |    | kg  |

#### • Packing Include: