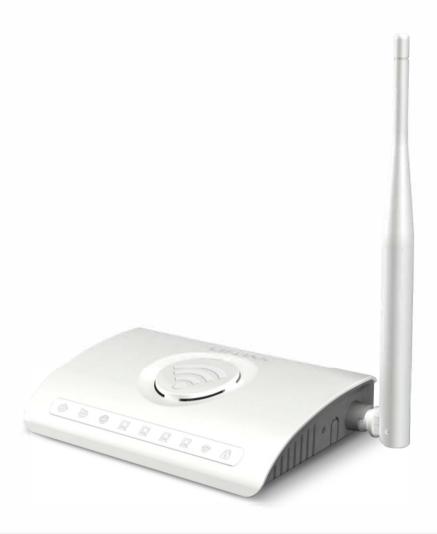

# 150Mbps Wireless N ADSL2+ Modem Router

**BL-WMR8150** 

Supports both ADSL2+ and LAN broadband access

Complies with 11N standard, up to 150Mbps high-speed transmission rate

5dBi antenna make the signals more stable and coverage wider

### • Feature Description:

BL-WMR8150 is the wireless N ADSL2+ modem router which integrate the high speed ADSL2+ Modem, NAT router, Wireless N Access Point and 4-port switch together. It supports the latest ADSL 2/2+ standards to provide higher performance for users and make the transmission coverage wider than other devices, also share it wirelessly at 150Mbps wireless 802.11n speeds.