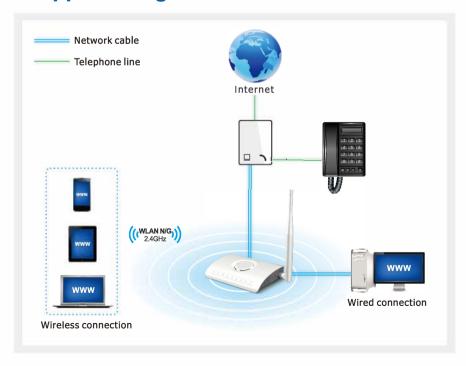

|  |
| Interface             | 4 10/100M LAN ports(Auto MDI/MDIX)<br>1 RJ11 port                                                                       |  |
| Antenna               | 1*5dbi High- gain Omni Directional                                                                                      |  |
| Button                | WPS/WLAN duplex button and Reset button                                                                                 |  |
| ADSL Parameters       | ADSL: T1.413,G.lite,G.dmt,ADSL2,ADSL2+,Multimode<br>Annex: A, B, I, J, L, M                                             |  |
|                       |                                                                                                                         |  |

# Applied Diagram



## Package Size:

#### Retail Packaging

| Pcs/box Carton        | 20 | pcs |
|-----------------------|----|-----|
| Gross weight (kg)     |    | kg  |
| Cubic meter(mm)       |    | m m |
| Net weight (kg)/pcs   |    | kg  |
| Gross weight (kg)/pcs |    | kg  |

#### • Packing Include: