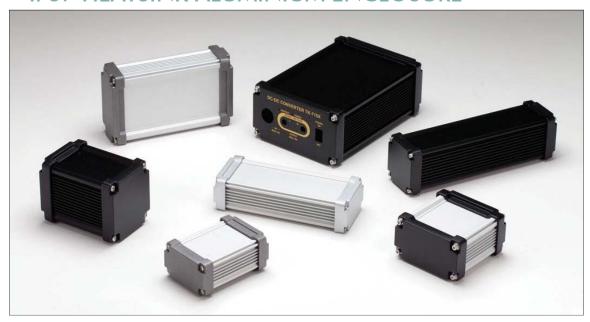

# **IP67 HEATSINK ALUMINIUM ENCLOSURE**

### **FEATURE**

- Functional aluminium enclosure with IP67 and heat release effect. Normal and EMI-Shielded version are available.
- Heavy-duty enclosure, the extrusion body with heat-sink and the die-casted panels.
- PCB or chassis is mountable horizontally by sliding into grooved inner body frame.
- Designed for a tough environment such as required heavy duty, high waterproofing, and countermeasures against heat, so suitable for a measuring instrument, industrial control box, industrial camera housing, and so on.