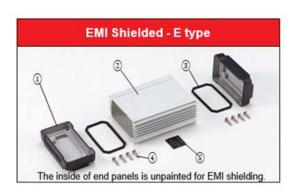

# **E** type Components

| Ref. # | Part name       | Pcs | Material            | Color / Finish                               |
|--------|-----------------|-----|---------------------|----------------------------------------------|
| 1      | End panel       | 2   | Die-cast aluminium  | Silver · Black / Painted (Inside unfinished) |
| 2      | Body frame      | 1   | Aluminium extrusion | Silver · Black / Anodized                    |
| 3      | Shielded gasket | 2   | Conductive silicone | Black                                        |
| 4      | Screw           | 8   | Stainless steel     | Unfinished                                   |
| 5      | Rubber feet     | 4   | Polyurethane        | Black                                        |