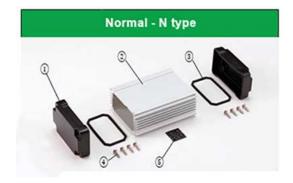

### N type Components

| Ref. # | Part name   | Pcs | Material            | Color / Finish                        |
|--------|-------------|-----|---------------------|---------------------------------------|
| 1      | End panel   | 2   | Die-cast aluminium  | Metallic gray · Black / Powder coated |
| 2      | Body frame  | 1   | Aluminium extrusion | Silver · Black / Anodized             |
| 3      | Gasket      | 2   | Silicone            | Black                                 |
| 4      | Screw       | 8   | Stainless steel     | Unfinished                            |
| 5      | Rubber feet | 4   | Polyurethane        | Black                                 |