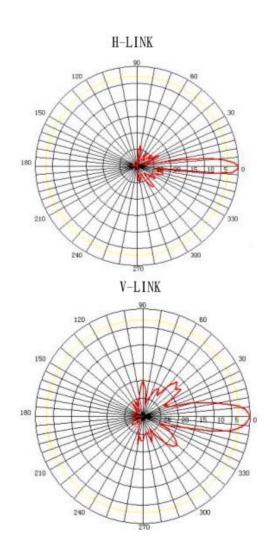

h -MHz:            | 83                     |
| Gain -dBi:                 | 24 dB                  |
| 3dB Beam width             | 10°×14°                |
| F/B Ratio—dB:              | 30 dB                  |
| VSWR:                      | <b>≤</b> 1.5           |
| Nominal Input Impedance-Ω: | 50Ω                    |
| Polarization:              | Vertical or Horizontal |
| Max Power-W:               | 100w                   |
| Connector:                 | N Female               |
| Dimension-m:               | 0.4m×0.9m              |
| Weight—kg:                 | 2.5Kg                  |
| Rated Wind Velocity -m/s:  | 60m/s                  |

<sup>\*\*\*</sup>Subject to change without prior notice



## **ANT-GRID24**

**24dbi Grid Antenna** 

2.4 GHz

## Plane field patterns



\*\*\*Subject to change without prior notice