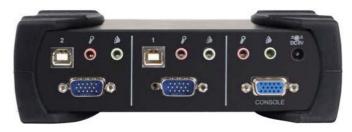

## 16. Specifications

|                               | Sp             | ecification                          |
|-------------------------------|----------------|--------------------------------------|
| Number Of Computer Controlled |                | 2                                    |
| Selection Method              |                | Push Button/Hot Key                  |
| LEDs                          |                | HUB Switch LED ( Green)              |
|                               |                | PC Host LED (RED)                    |
|                               |                | Auto Switch & Auto Scan LED (Green)  |
| Compliant with USB Version    |                | USB1.0 / USB1.1 / USB2.0             |
| Compliant with HID Version    |                | USB HID 1.11                         |
| PC Connectors                 | Video          | 2 x HDB-15 male                      |
|                               | USB            | 2 x USB Type B female                |
|                               | Microphone     | 2 x Audio Jack Female (Pink)         |
|                               | Speaker        | 2 x Audio Jack Female (Green)        |
| Console port                  | Video          | 1 x HDB-15 female                    |
|                               | Keyboard/Mouse | 2 x USB Type A female                |
|                               | Microphone     | 1 x Audio Jack Female (Pink)         |
|                               | Speaker        | 1 x Audio Jack Female (Green)        |
| USB Downstream ports          |                | 2 x USB Type A female                |
| Auto-Scan Interval            |                | 5,10,15,20 sec                       |
| DDC, DDC2 monitor             |                | Yes(Max.Resolution: 1920x1200 @60Hz) |
| Operating system supported    |                | Win 98/98SE/ME/2000/XP/Vista/7,      |
|                               |                | Mac OS9/X, Linux, Sun Micro OS       |
| Cables Included               |                | 2 sets of USB, VGA and audio cable   |
| Cable Length                  |                | 1.8M                                 |
| Power                         |                | By External Adaptor                  |
| Output Voltage                |                | 5V                                   |
| Output Current                |                | 2A                                   |
| Hot Pluggable                 |                | Yes                                  |
| Dimensions (LxWxH)            |                | 170 x 82 x 44 mm                     |
| Unit Weight                   |                | 685g                                 |