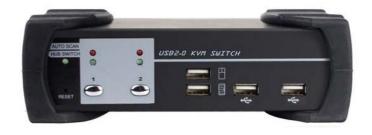

## **Features**

- 1. Controls 2 computers from single console (keyboard/mouse) over USB connection by using standard USB cables.
  - 2. Supports USB keyboard/mouse.
  - 3. Compliant with USB Specification Revision 2.0 and USB Device Class Definition for HID Revision 1.11.
  - 4. Support 2 USB downstream ports.
  - 5. 2 computers can share 2 USB downstream ports.
  - 6. Supports 2 types of switching: a. Push button on front panel, Hot-keys on USB keyboard.
  - 7. LED display for easy status monitoring.
  - 8. Power status of connected computer.
  - 9. Active host computer.
  - 10. Supply Microsoft Intellimouse 3 ~ 5 Key Mouse & Microsoft Natural Keyboard Pro series.
  - 11. Supports VGA resolutions up to 2048X1536 @ 85MHZ.
  - 12. Support Windows 98/98SE/2000/Me/XP/VISTA/7, Linux ,Mac OS9/OSX, SunMicro Solaris 8 or later.
  - 13. Provide HUB switching in independent method or combination with the host switching (USB HUB Auto-Switch mode).
  - 14. Supports Auto-Scan function (Time interval can be adjusted between 5-20 seconds when the Auto-Scan function is enabled).
  - 15. Provides audio switching in independent method.