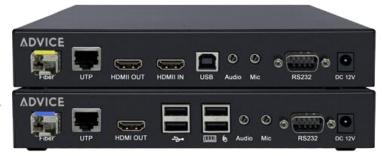

## ADL-E4K101 4K HDMI UTP/Fiber KVM Extender

## Overview

The 4K60HZ HDMI KVM Extender integrates the latest technology and delivers HDMI video, USB and stereo audio signals up to 20KM by using single mode fiber optics OR RJ45, It is

possible to transmit up to 200 meters using a RJ45; if the cable type is Multimode fiber, the transmitting distance is up to 550m. With an easy cable installation supporting various signals, the KVM Extender is ideal for applications where convenient remote access is required – such as transportation control centers, medical facilities, industrial warehouses, and extended workstations

## Features

- Uses fiber optics cable to connect the transmitter and receiver units
- Superior HDMI video quality: up to 3840\*2160@60Hz
- Transparent USB2.0 supports a wide range of USB devices include keyboard, mouse, mass storage devices and printers. It provides 4 USB ports on the receiver and 1 USB on the transmitter
- Supports individual 2-channel stereo audio, 1 LINEIN + 1 LINEOUT
- RS232 serial port support connection to a serial terminal
- Easy to install no software required connecting cables to the devices is all it takes
- Plug and play
- The transmitter has an HDMI output