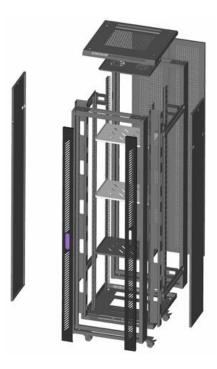

## Contain-

- Top cover
- Bottom panel
- Frame
- Front tempered glass door
- Vented rear door
- Side panels
- Horizontal beam
- Vertical rail
- Casters (2 with brake)
- Leveling feed
- 2 fans