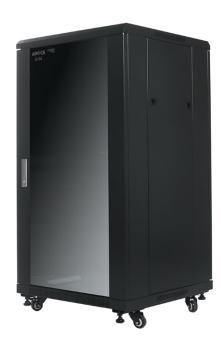

# 32U Communication RACK

Size: W-600, D-600, H-1610 mm.

The cabinet can be supplied in different sizes (depth & height) according to customer's demand.

ADG-SNB-6632-32U

# Description-

The cabinet specially designed for network servers in high density in IT environment (the most popular model in the market). The cabinet made of cold rolled steel.