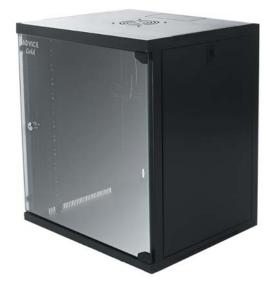

# 12U Rack Server

# ADG- SMQ-5412-12U

#### **Description-**

The 6U TO 25U Cabinet with front glass door designed specifically for small businesses, offices, classrooms, restaurants etc.

#### **Specifications-**

- Welded frame with a robust and reliable structure
- The cabinet made of steel
- 19" suitable
- Removable side panel and front door
- Maximum static load 50 kg
- Wall mounted