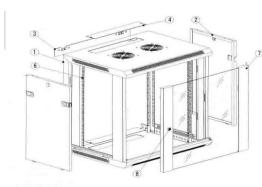

#### Standards-

- ANSI/EIA RS-310-D. IEC297-2. DIN1494, PART 1. DIN41494, PART 7. GB/T3047:2-92 STANDARD
- IP20
- Maximum static load: up to 50 kg.

- 1 THE FRAME 2 SIDE DOOR 3 WALL BRACKET 4 TOP COVER 5 BOTTOM

- 6.TRAIL 7.FRONT DOOR