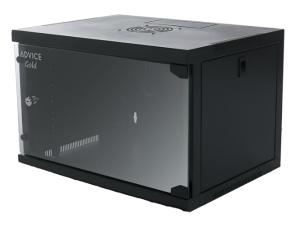

# **ADVICE** Gold

## **6U Communication Wall Cabinet**

Size: W-540, D-400, H-350 mm.

The cabinet can be supplied in different sizes (depth & height) according to customer's demand.

ADG-SMQ-5406-6U

### Description-

The 6U Cabinet with front glass door designed specifically for small businesses, offices, classrooms, restaurants etc.