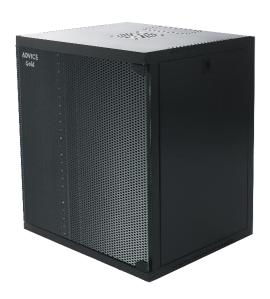

# 10U RACK, Wall Mounted Cabinet.

Size: W-540, D-450, H-550 mm.

## ADG-SMQ-5410S-10U

The cabinet can be supplied in different sizes (depth & height) according to customer's demand.

#### Description-

The 6U TO 25U Cabinet with vented rear door designed specifically for small businesses, offices, classrooms, restaurants etc.