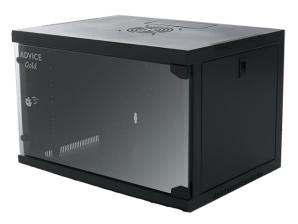

## **6U Communication Wall Cabinet**

Size - W-600- D-600, H-310 mm.

The cabinet can be supplied in different sizes (depth & height) according to customer's demand.

ADG-SMK-6606-6U.

#### Description-

The 6U Cabinet with front glass door designed specifically for small businesses, offices, classrooms, restaurants etc.

#### Specifications -

- Welded frame with a robust and reliable structure
- The cabinet made of steel
- 19" sutiable
- Removable side panel and front door
- Maximum static load 50 kg
- Wall mounted