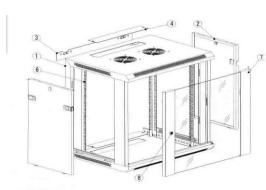

#### Contain-

- Welded frame
- Side panels
- Front door
- Vertical rail
- 1 Fan
- Set cage nuts
- Cable entry

#### Standards-

- ANSI/EIA RS-310-D. IEC297-2. DIN1494, PART 1. DIN41494, PART 7. GB/T3047:2-92 STANDARD
- IP20
- Maximum static load up to 50 kg.

- 1 THE FRAME 2 SIDE DOOR 3 WALL BRACKET
- 4 TOP COVER
- 5.BOTTOM
- TRAIL FRONT DOOR