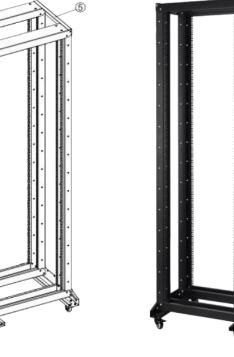

# 4-Post open frame rack

Size: W-600, D-800, H-2076 mm.

The product can be supplied in different sizes (depth & height) according to customer's demand. ADG-4PO-6842 - 42U

### **Description-**

4-post open frame rack are ideal for space constrained or cost conscious 19-inch rack mount applications. Multiple units can be bolted together side by side.

4-post open frame rack offers the strength and stability of a cabinet in an open architecture. 4-Post open frame rack provides easy access to cabling and equipment and unrestricted airflow for ventilation

### Contain-

- Frame
- 4 Horizontal beam
- 4 Casters (2 with brake)
- 4 pole
- 2 plinth
- 2 top connection parts