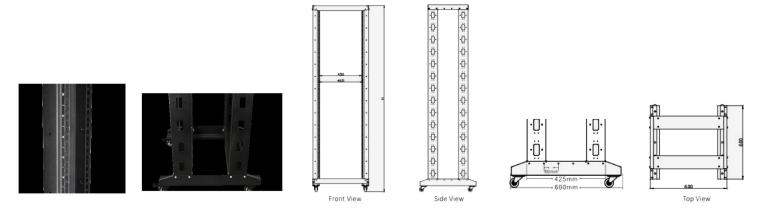

# 4-Post open frame rack

Size: W-600, D-800, H-2076 mm.

The product can be supplied in different sizes (depth & height) according to customer's demand. ADG-4PO-6842 - 42U

### **Description-**

4-post open frame rack are ideal for space constrained or cost conscious 19-inch rack mount applications. Multiple units can be bolted together side by side.

4-post open frame rack offers the strength and stability of a cabinet in an open architecture. 4-Post open frame rack provides easy access to cabling and equipment and unrestricted airflow for ventilation

### **Specifications**

- SPCC Cold Rolled Steel
- 19" suitable
- Maximum static load 400 kg
- Ral 9005 (black)

### Contain-

- Frame
- 4 Horizontal beam
- 4 Casters (2 with brake)
- 4 pole
- 2 plinth
- 2 top connection parts