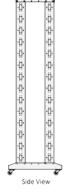

# 4-Post open frame rack

Size: W-600, D-1000, H-2076 mm.

The product can be supplied in different sizes (depth & height) according to customer's demand.

ADG-4PO-6142 - 42U

## Description-

4-post open frame rack are ideal for space constrained or cost conscious 19-inch rack mount applications. Multiple units can be bolted together side by side.

4-post open frame rack offers the strength and stability of a cabinet in an open architecture. 4-Post open frame rack provides easy access to cabling and equipment and unrestricted airflow for ventilation