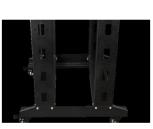

### Contain-

- Frame
- 4 Horizontal beam
- 4 Casters (2 with brake)
- 4 pole
- 2 plinth
- 2 top connection parts