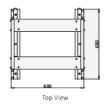

# 4-Post open frame rack

Size: W-600, D-1000, H-2076 mm.

The product can be supplied in different sizes (depth & height) according to customer's demand.

ADG-4PO-6142 - 42U

### **Specifications**

- SPCC Cold Rolled Steel
- 19" suitable
- Maximum static load 400 kg
- Ral 9005 (black)