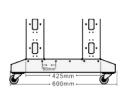

# 4-Post open frame rack

Size: W-600, D-1000, H-2076 mm.

The product can be supplied in different sizes (depth & height) according to customer's demand.

ADG-4PO-6142 - 42U

### Contain-

- Frame
- 4 Horizontal beam
- 4 Casters (2 with brake)
- 4 pole
- 2 plinth
- 2 top connection parts