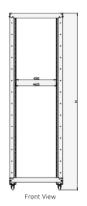

# 4-Post open frame rack

Size: W-600, D-1000, H-2076 mm.

The product can be supplied in different sizes (depth & height) according to customer's demand.

ADG-4PO-6142 - 42U

## Description-

4-post open frame rack are ideal for space constrained or cost conscious 19-inch rack mount applications. Multiple units can be bolted together side by side.

4-post open frame rack offers the strength and stability of a cabinet in an open architecture. 4-Post open frame rack provides easy access to cabling and equipment and unrestricted airflow for ventilation