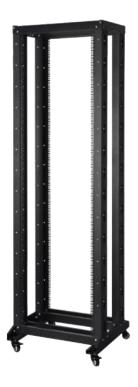

# 4-Post open frame rack

Size: W-600, D-1000, H-2076 mm.

The product can be supplied in different sizes (depth & height) according to customer's demand.

ADG-4PO-6142 - 42U

## Description-

4-post open frame rack are ideal for space constrained or cost conscious 19-inch rack mount applications. Multiple units can be bolted together side by side.

4-post open frame rack offers the strength and stability of a cabinet in an open architecture. 4-Post open frame rack provides easy access to cabling and equipment and unrestricted airflow for ventilation

### **Specifications**

- SPCC Cold Rolled Steel
- 19" suitable
- Maximum static load 400 kg
- Ral 9005 (black)

### Contain-

- Frame
- 4 Horizontal beam
- 4 Casters (2 with brake)
- 4 pole
- 2 plinth
- 2 top connection parts