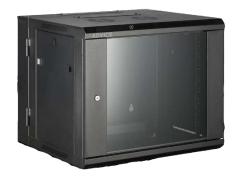

# 15U Communication Wall Cabinet

Size: W-600, D-600, H-769 mm.

The cabinet can be supplied in different sizes (depth & height) according to customer's demand. **ADG-006-6615-15U**.

### **Description-**

The 15U Cabinet with front glass door designed specifically for small businesses, offices, classrooms, restaurants etc.

#### Specifications -

- Two Section/ Double Section Wall Mount Cabinet
- Easy mounting installation
- Removable side panels, side locks optional
- Cable entry on both of top cover and bottom panel
- 120mm fan available (220V or 110V)
- Turning angle of front door is over 180 degrees.
- Welded frame with a robust and reliable structure
- The cabinet made of steel
- 19" suitable
- Removable side panel and front door
- Maximum static load 50 kg
- Wall mounted