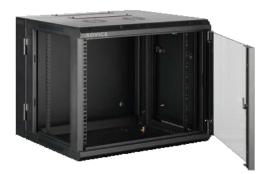

# 15U Communication Wall Cabinet

Size: W-600, D-600, H-769 mm.

The cabinet can be supplied in different sizes (depth & height) according to customer's demand. **ADG-006-6615-15U**.

### **Description-**

The 15U Cabinet with front glass door designed specifically for small businesses, offices, classrooms, restaurants etc.

#### Specifications -

- Two Section/ Double Section Wall Mount Cabinet
- Easy mounting installation
- Removable side panels, side locks optional
- Cable entry on both of top cover and bottom panel
- 120mm fan available (220V or 110V)
- Turning angle of front door is over 180 degrees.
- Welded frame with a robust and reliable structure
- The cabinet made of steel
- 19" suitable
- Removable side panel and front door
- Maximum static load 50 kg
- Wall mounted