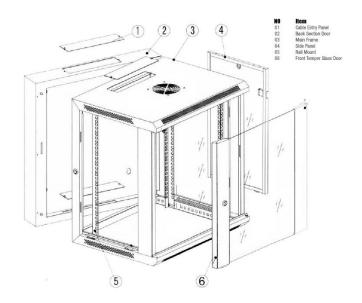

#### Specifications -

- Two Section/ Double Section Wall Mount Cabinet
- Easy mounting installation
- Removable side panels, side locks optional
- Cable entry on both of top cover and bottom panel
- 120mm fan available (220V or 110V)
- Turning angle of front door is over 180 degrees.
- Welded frame with a robust and reliable structure
- The cabinet made of steel
- 19" suitable
- Removable side panel and front door
- Maximum static load 50 kg
- Wall mounted

## Optional Accessories-

- Fixed shelf
- Sliding Shelf
- Cable management
- PDU
- Patch Panel