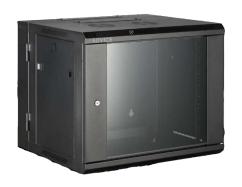

## 12U Communication Wall Cabinet

Size: W-600, D-600, H-635 mm.

The cabinet can be supplied in different sizes (depth & height) according to customer's demand.

ADG-006-6612-12U.

#### Description-

The 12U Cabinet with front glass door designed specifically for small businesses, offices, classrooms, restaurants etc.