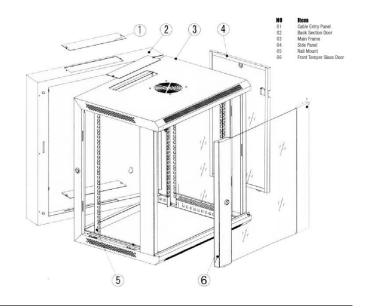

### **Specifications** -

- Two Section/ Double Section Wall Mount Cabinet
- Easy mounting installation
- Removable side panels, side locks optional
- Cable entry on both of top cover and bottom panel
- 120mm fan available (220V or 110V)
- Turning angle of front door is over 180 degrees.
- Welded frame with a robust and reliable structure
- The cabinet made of steel
- 19" suitable
- Removable side panel and front door
- Maximum static load 50 kg
- Wall mounted