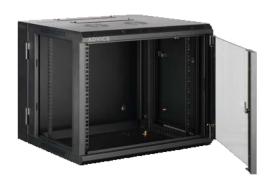

## 12U Communication Wall Cabinet

Size: W-600, D-600, H-635 mm.

The cabinet can be supplied in different sizes (depth & height) according to customer's demand.

ADG-006-6612-12U.

#### Description-

The 12U Cabinet with front glass door designed specifically for small businesses, offices, classrooms, restaurants etc.