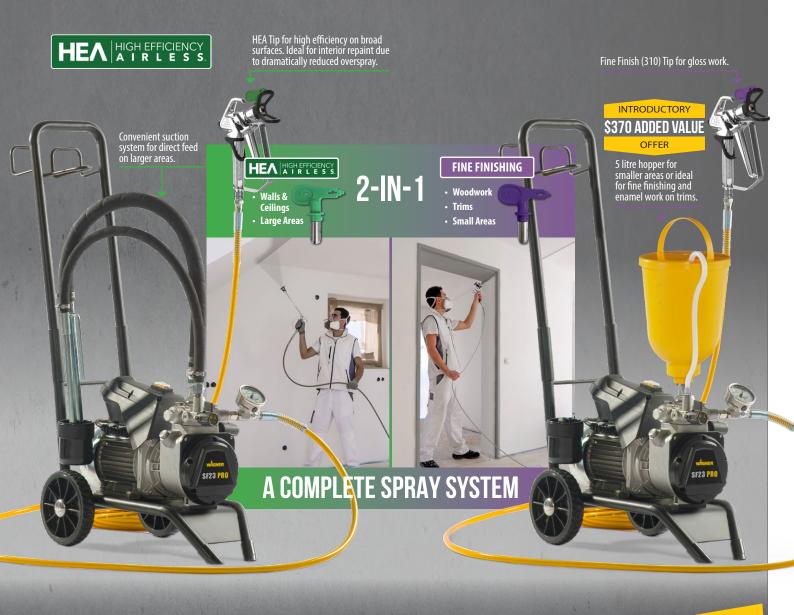

# **SuperFinish SF23 Pro** VERSATILE 2-IN-1 AIRLESS DIAPHRAGM SPRAYPACK

- The perfect all-rounder offering excellent value for money
- No pulsation for perfect results
- The addition of a 5ltr hopper makes this unit perfect for smaller airless applications, or it can be used for fine finishing work

### THE BENEFITS OF DIAPHRAGM PUMP TECHNOLOGY

iver

Diaphragm pumps are a great choice when it comes to handling a wide variety of materials, from thin liquids to high-viscosity paints. QLS technology and low stroke frequency puts less stress on the components, significantly extending the service life of the pump and reducing maintenance costs. Valves are made of wear-resistant carbide and the diaphragm is made of solvent resistant polyamide. The SF23 Pro diaphragm pump has no noticeable pulsation, which when coupled with the hopper makes it ideal for fine finish work and small colour runs.

#### **SF23 PRO INCLUSIONS**

| SF23 Pro                                            |
|-----------------------------------------------------|
| Flexible suction hose                               |
| 5 litre hopper                                      |
| 15m airless hose                                    |
| HEA pressure gauge                                  |
| Vector Pro 4-finger airless gun                     |
| 517 HEA Pro Tip                                     |
| 310 Fine Finish Tip                                 |
| Tool hag: incl. wrench 41mm/22mm/19mm and screw dri |