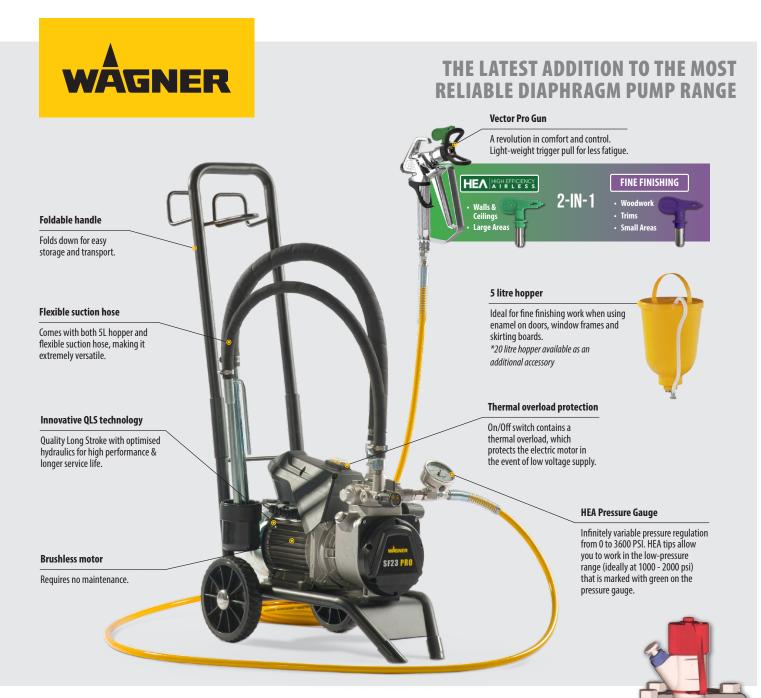

### THE BENEFITS OF DIAPHRAGM PUMP TECHNOLOGY

iver

Diaphragm pumps are a great choice when it comes to handling a wide variety of materials, from thin liquids to high-viscosity paints. QLS technology and low stroke frequency puts less stress on the components, significantly extending the service life of the pump and reducing maintenance costs. Valves are made of wear-resistant carbide and the diaphragm is made of solvent resistant polyamide. The SF23 Pro diaphragm pump has no noticeable pulsation, which when coupled with the hopper makes it ideal for fine finish work and small colour runs.

#### **SF23 PRO INCLUSIONS**

| SF23 Pro                                            |
|-----------------------------------------------------|
| Flexible suction hose                               |
| 5 litre hopper                                      |
| 15m airless hose                                    |
| HEA pressure gauge                                  |
| Vector Pro 4-finger airless gun                     |
| 517 HEA Pro Tip                                     |
| 310 Fine Finish Tip                                 |
| Tool hag: incl. wrench 41mm/22mm/19mm and screw dri |

#### **TECHNICAL DATA**

| Motor Rating:            | 1.3 kW                                                            |
|--------------------------|-------------------------------------------------------------------|
| Gun / Tip Included:      | Vector Pro 4-finger gun<br>517 HEA Pro Tip<br>310 Fine Finish Tip |
| Hose Length:             | 15 m                                                              |
| Max. Operating Pressure: | 3600 psi                                                          |
| Max. Flow Rate:          | 2.6 l/min                                                         |
| Weight:                  | 27 kg                                                             |
| Part Number:             | 2395486H5                                                         |