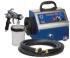

## FINISHPRO HVLP SPECIFICATIONS

HVLP™ STANDARD 7.0

HVLP™ STANDARD

 $HVLP^{\mathsf{TM}}$ PROCONTRACTOR PROCONTRACTOR PROCONTRACTOR

HVLP™

PROCOMP

| SPECIFICATIONS                        |                                            |                                            |                               |            |            |                                            |
|---------------------------------------|--------------------------------------------|--------------------------------------------|-------------------------------|------------|------------|--------------------------------------------|
| Part numbers                          | 17R074                                     | 17R075                                     | 17R078                        | 17R079     | 17R080     | 17R081                                     |
| Turbine stages                        | 3                                          | 5                                          | 3                             | 5          | 5          | 5                                          |
| Max. air working pressure - bar (PSI) | 0.48 (7)                                   | 0.6 (9)                                    | 0.5 (7)                       | 0.62 (9)   | 0.7 (9.5)  | 0.7 (9.5)                                  |
| Weight - kg (lbs)                     | 8.1 (18)                                   | 8.6 (19)                                   | 10.4 (23)                     | 10.8(24)   | 11.7 (26)  | 13.6 (30)                                  |
| FEATURES                              |                                            | <u> </u>                                   |                               |            |            |                                            |
| TurboForce™ II technology             |                                            | •                                          |                               |            |            |                                            |
| SmartStart                            |                                            |                                            |                               |            |            |                                            |
| TCS System                            |                                            |                                            |                               |            |            |                                            |
| Quick release needle                  |                                            |                                            |                               |            |            |                                            |
| Flex Liner™ System                    |                                            |                                            |                               |            |            | Remote Cup                                 |
| Air flow control at the gun           | Preset ratio                               | Preset ratio                               |                               |            |            |                                            |
| Material volume control at the gun    |                                            |                                            |                               |            |            |                                            |
| Spray fan size control at the gun     |                                            |                                            |                               |            |            |                                            |
| Needle nozzle storage                 |                                            |                                            |                               |            |            |                                            |
| Air filtration                        | Foam                                       | Foam                                       | Automotive                    | Automotive | Automotive | Automotive                                 |
| COMPOSITION                           |                                            | <u>'</u>                                   |                               |            |            |                                            |
| Needle nozzle-kit                     | #3                                         | #3                                         | #3                            | #3, #4     | #3, #4, #5 | #3, #4, #5                                 |
| Gun                                   | EDGE® II                                   | EDGE® II                                   | EDGE® II Plus                 |            |            | EDGE® II Plus                              |
| Hose                                  | Super-Flex <sup>™</sup> Air 6M -<br>17R300 | Super-Flex <sup>™</sup> Air 6M -<br>17R300 | Super-Flex™ Air 9M - 257159   |            |            | Super-Flex <sup>™</sup> Air 9M<br>257159   |
| Whip hose                             |                                            |                                            | Super-Flex™ Air 1.2M - 17R299 |            |            | Super-Flex <sup>™</sup> Air 1.2M<br>17R299 |
| Gun docking station                   |                                            |                                            |                               |            |            |                                            |