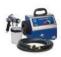

## FINISHPRO HVLP SPECIFICATIONS

HVLP™ STANDARD 7.0

HVLP™ STANDARD

 $HVLP^{\mathsf{TM}}$ PROCONTRACTOR PROCONTRACTOR PROCONTRACTOR

HVLP™

PROCOMP

| SPECIFICATIONS                        |                                            |                                            |                               |            |            |                                            |
|---------------------------------------|--------------------------------------------|--------------------------------------------|-------------------------------|------------|------------|--------------------------------------------|
| Part numbers                          | 17R074                                     | 17R075                                     | 17R078                        | 17R079     | 17R080     | 17R081                                     |
| Turbine stages                        | 3                                          | 5                                          | 3                             | 5          | 5          | 5                                          |
| Max. air working pressure - bar (PSI) | 0.48 (7)                                   | 0.6 (9)                                    | 0.5 (7)                       | 0.62 (9)   | 0.7 (9.5)  | 0.7 (9.5)                                  |
| Weight - kg (lbs)                     | 8.1 (18)                                   | 8.6 (19)                                   | 10.4 (23)                     | 10.8(24)   | 11.7 (26)  | 13.6 (30)                                  |
| FEATURES                              |                                            | <u> </u>                                   |                               |            |            |                                            |
| TurboForce™ II technology             |                                            | •                                          |                               |            |            |                                            |
| SmartStart                            |                                            |                                            |                               |            |            |                                            |
| TCS System                            |                                            |                                            |                               |            |            |                                            |
| Quick release needle                  |                                            |                                            |                               |            |            |                                            |
| Flex Liner™ System                    |                                            |                                            |                               |            |            | Remote Cup                                 |
| Air flow control at the gun           | Preset ratio                               | Preset ratio                               |                               |            |            |                                            |
| Material volume control at the gun    |                                            |                                            |                               |            |            |                                            |
| Spray fan size control at the gun     |                                            |                                            |                               |            |            |                                            |
| Needle nozzle storage                 |                                            |                                            |                               |            |            |                                            |
| Air filtration                        | Foam                                       | Foam                                       | Automotive                    | Automotive | Automotive | Automotive                                 |
| COMPOSITION                           |                                            | <u>'</u>                                   |                               |            |            |                                            |
| Needle nozzle-kit                     | #3                                         | #3                                         | #3                            | #3, #4     | #3, #4, #5 | #3, #4, #5                                 |
| Gun                                   | EDGE® II                                   | EDGE® II                                   | EDGE® II Plus                 |            |            | EDGE® II Plus                              |
| Hose                                  | Super-Flex <sup>™</sup> Air 6M -<br>17R300 | Super-Flex <sup>™</sup> Air 6M -<br>17R300 | Super-Flex™ Air 9M - 257159   |            |            | Super-Flex <sup>™</sup> Air 9M<br>257159   |
| Whip hose                             |                                            |                                            | Super-Flex™ Air 1.2M - 17R299 |            |            | Super-Flex <sup>™</sup> Air 1.2M<br>17R299 |
| Gun docking station                   |                                            |                                            |                               |            |            |                                            |