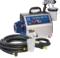

## FINISHPRO HVLP SPECIFICATIONS

HVLP™ STANDARD 7.0

HVLP™ STANDARD

 $HVLP^{\mathsf{TM}}$ PROCONTRACTOR PROCONTRACTOR PROCONTRACTOR

HVLP™

PROCOMP

| SPECIFICATIONS                        |                                            |                                            |                               |            |            |                                            |
|---------------------------------------|--------------------------------------------|--------------------------------------------|-------------------------------|------------|------------|--------------------------------------------|
| Part numbers                          | 17R074                                     | 17R075                                     | 17R078                        | 17R079     | 17R080     | 17R081                                     |
| Turbine stages                        | 3                                          | 5                                          | 3                             | 5          | 5          | 5                                          |
| Max. air working pressure - bar (PSI) | 0.48 (7)                                   | 0.6 (9)                                    | 0.5 (7)                       | 0.62 (9)   | 0.7 (9.5)  | 0.7 (9.5)                                  |
| Weight - kg (lbs)                     | 8.1 (18)                                   | 8.6 (19)                                   | 10.4 (23)                     | 10.8(24)   | 11.7 (26)  | 13.6 (30)                                  |
| FEATURES                              |                                            | <u> </u>                                   |                               |            |            |                                            |
| TurboForce™ II technology             |                                            | •                                          |                               |            |            |                                            |
| SmartStart                            |                                            |                                            |                               |            |            |                                            |
| TCS System                            |                                            |                                            |                               |            |            |                                            |
| Quick release needle                  |                                            |                                            |                               |            |            |                                            |
| Flex Liner™ System                    |                                            |                                            |                               |            |            | Remote Cup                                 |
| Air flow control at the gun           | Preset ratio                               | Preset ratio                               |                               |            |            |                                            |
| Material volume control at the gun    |                                            |                                            |                               |            |            |                                            |
| Spray fan size control at the gun     |                                            |                                            |                               |            |            |                                            |
| Needle nozzle storage                 |                                            |                                            |                               |            |            |                                            |
| Air filtration                        | Foam                                       | Foam                                       | Automotive                    | Automotive | Automotive | Automotive                                 |
| COMPOSITION                           |                                            | <u>'</u>                                   |                               |            |            |                                            |
| Needle nozzle-kit                     | #3                                         | #3                                         | #3                            | #3, #4     | #3, #4, #5 | #3, #4, #5                                 |
| Gun                                   | EDGE® II                                   | EDGE® II                                   | EDGE® II Plus                 |            |            | EDGE® II Plus                              |
| Hose                                  | Super-Flex <sup>™</sup> Air 6M -<br>17R300 | Super-Flex <sup>™</sup> Air 6M -<br>17R300 | Super-Flex™ Air 9M - 257159   |            |            | Super-Flex <sup>™</sup> Air 9M<br>257159   |
| Whip hose                             |                                            |                                            | Super-Flex™ Air 1.2M - 17R299 |            |            | Super-Flex <sup>™</sup> Air 1.2M<br>17R299 |
| Gun docking station                   |                                            |                                            |                               |            |            |                                            |