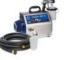

## FINISHPRO HVLP SPECIFICATIONS

HVLP™ STANDARD 7.0

HVLP™ STANDARD

 $HVLP^{\mathsf{TM}}$ PROCONTRACTOR PROCONTRACTOR PROCONTRACTOR

HVLP™

PROCOMP

| SPECIFICATIONS                        |                                            |                                            |                               |            |            |                                            |
|---------------------------------------|--------------------------------------------|--------------------------------------------|-------------------------------|------------|------------|--------------------------------------------|
| Part numbers                          | 17R074                                     | 17R075                                     | 17R078                        | 17R079     | 17R080     | 17R081                                     |
| Turbine stages                        | 3                                          | 5                                          | 3                             | 5          | 5          | 5                                          |
| Max. air working pressure - bar (PSI) | 0.48 (7)                                   | 0.6 (9)                                    | 0.5 (7)                       | 0.62 (9)   | 0.7 (9.5)  | 0.7 (9.5)                                  |
| Weight - kg (lbs)                     | 8.1 (18)                                   | 8.6 (19)                                   | 10.4 (23)                     | 10.8(24)   | 11.7 (26)  | 13.6 (30)                                  |
| FEATURES                              |                                            | <u> </u>                                   |                               |            |            |                                            |
| TurboForce™ II technology             |                                            | •                                          |                               |            |            |                                            |
| SmartStart                            |                                            |                                            |                               |            |            |                                            |
| TCS System                            |                                            |                                            |                               |            |            |                                            |
| Quick release needle                  |                                            |                                            |                               |            |            |                                            |
| Flex Liner™ System                    |                                            |                                            |                               |            |            | Remote Cup                                 |
| Air flow control at the gun           | Preset ratio                               | Preset ratio                               |                               |            |            |                                            |
| Material volume control at the gun    |                                            |                                            |                               |            |            |                                            |
| Spray fan size control at the gun     |                                            |                                            |                               |            |            |                                            |
| Needle nozzle storage                 |                                            |                                            |                               |            |            |                                            |
| Air filtration                        | Foam                                       | Foam                                       | Automotive                    | Automotive | Automotive | Automotive                                 |
| COMPOSITION                           |                                            | <u>'</u>                                   |                               |            |            |                                            |
| Needle nozzle-kit                     | #3                                         | #3                                         | #3                            | #3, #4     | #3, #4, #5 | #3, #4, #5                                 |
| Gun                                   | EDGE® II                                   | EDGE® II                                   | EDGE® II Plus                 |            |            | EDGE® II Plus                              |
| Hose                                  | Super-Flex <sup>™</sup> Air 6M -<br>17R300 | Super-Flex <sup>™</sup> Air 6M -<br>17R300 | Super-Flex™ Air 9M - 257159   |            |            | Super-Flex <sup>™</sup> Air 9M<br>257159   |
| Whip hose                             |                                            |                                            | Super-Flex™ Air 1.2M - 17R299 |            |            | Super-Flex <sup>™</sup> Air 1.2M<br>17R299 |
| Gun docking station                   |                                            |                                            |                               |            |            |                                            |