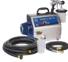

## FINISHPRO HVLP SPECIFICATIONS

HVLP™ STANDARD 7.0

HVLP™ STANDARD

 $HVLP^{\mathsf{TM}}$ PROCONTRACTOR PROCONTRACTOR PROCONTRACTOR

HVLP™

PROCOMP

| SPECIFICATIONS                        |                                            |                                            |                               |            |            |                                            |
|---------------------------------------|--------------------------------------------|--------------------------------------------|-------------------------------|------------|------------|--------------------------------------------|
| Part numbers                          | 17R074                                     | 17R075                                     | 17R078                        | 17R079     | 17R080     | 17R081                                     |
| Turbine stages                        | 3                                          | 5                                          | 3                             | 5          | 5          | 5                                          |
| Max. air working pressure - bar (PSI) | 0.48 (7)                                   | 0.6 (9)                                    | 0.5 (7)                       | 0.62 (9)   | 0.7 (9.5)  | 0.7 (9.5)                                  |
| Weight - kg (lbs)                     | 8.1 (18)                                   | 8.6 (19)                                   | 10.4 (23)                     | 10.8(24)   | 11.7 (26)  | 13.6 (30)                                  |
| FEATURES                              |                                            | <u> </u>                                   |                               |            |            |                                            |
| TurboForce™ II technology             |                                            | •                                          |                               |            |            |                                            |
| SmartStart                            |                                            |                                            |                               |            |            |                                            |
| TCS System                            |                                            |                                            |                               |            |            |                                            |
| Quick release needle                  |                                            |                                            |                               |            |            |                                            |
| Flex Liner™ System                    |                                            |                                            |                               |            |            | Remote Cup                                 |
| Air flow control at the gun           | Preset ratio                               | Preset ratio                               |                               |            |            |                                            |
| Material volume control at the gun    |                                            |                                            |                               |            |            |                                            |
| Spray fan size control at the gun     |                                            |                                            |                               |            |            |                                            |
| Needle nozzle storage                 |                                            |                                            |                               |            |            |                                            |
| Air filtration                        | Foam                                       | Foam                                       | Automotive                    | Automotive | Automotive | Automotive                                 |
| COMPOSITION                           |                                            | <u>'</u>                                   |                               |            |            |                                            |
| Needle nozzle-kit                     | #3                                         | #3                                         | #3                            | #3, #4     | #3, #4, #5 | #3, #4, #5                                 |
| Gun                                   | EDGE® II                                   | EDGE® II                                   | EDGE® II Plus                 |            |            | EDGE® II Plus                              |
| Hose                                  | Super-Flex <sup>™</sup> Air 6M -<br>17R300 | Super-Flex <sup>™</sup> Air 6M -<br>17R300 | Super-Flex™ Air 9M - 257159   |            |            | Super-Flex <sup>™</sup> Air 9M<br>257159   |
| Whip hose                             |                                            |                                            | Super-Flex™ Air 1.2M - 17R299 |            |            | Super-Flex <sup>™</sup> Air 1.2M<br>17R299 |
| Gun docking station                   |                                            |                                            |                               |            |            |                                            |