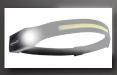

## WIDE VIEW HEAD LAN

Wallboard's Wide View Head Lamp gives you a full 230° of bright illumination. With 350 lumens, nothing will be left in the dark! It has an easy control button on the left side to switch through the 5 available modes, and a sensor option that allows you to turn the light on and off with the simple wave of your hand! Get up to 3 hours when using 100% Wide View COB LED and up to 8 hours when using the side beam XPE LED light.