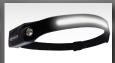

## WIDE VIEW HEAD LAN

Wallboard's Wide View Head Lamp gives you a full 230° of bright illumination. With 350 lumens, nothing will be left in the dark! It has an easy control button on the left side to switch through the 5 available modes, and a sensor option that allows you to turn the light on and off with the simple wave of your hand! Get up to 3 hours when using 100% Wide View COB LED and up to 8 hours when using the side beam XPE LED light.