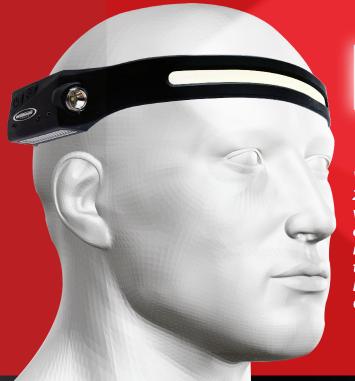

## WIDE VIEW HEAD LAN

Wallboard's Wide View Head Lamp gives you a full 230° of bright illumination. With 350 lumens, nothing will be left in the dark! It has an easy control button on the left side to switch through the 5 available modes, and a sensor option that allows you to turn the light on and off with the simple wave of your hand! Get up to 3 hours when using 100% Wide View COB LED and up to 8 hours when using the side beam XPE LED light.

| Code   | Barcode       | Description         |
|--------|---------------|---------------------|
| 905250 | 9315778002707 | Wide View Head Lamp |

| 5 Power Modes          | Brightness | <b>Battery Use</b> |
|------------------------|------------|--------------------|
| 100% Wide View COB LED | 350LM      | 2.5Hrs             |
| 40% Wide View COB LED  | 150LM      | 5.0Hrs             |
| COB Strobe             | _          | 8.0Hrs             |
| 100% Side Beam XPE LED | 150LM      | 4.0Hrs             |
| 40% Side Beam XPE LED  | 60LM       | 8.0Hrs             |