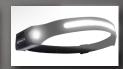

## WIDE VIEW HEAD LAN

Wallboard's Wide View Head Lamp gives you a full 230° of bright illumination. With 350 lumens, nothing will be left in the dark! It has an easy control button on the left side to switch through the 5 available modes, and a sensor option that allows you to turn the light on and off with the simple wave of your hand! Get up to 3 hours when using 100% Wide View COB LED and up to 8 hours when using the side beam XPE LED light.