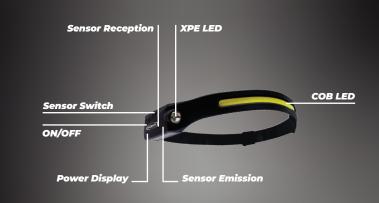

## WIDE VIEW HEAD LAN

Wallboard's Wide View Head Lamp gives you a full 230° of bright illumination. With 350 lumens, nothing will be left in the dark! It has an easy control button on the left side to switch through the 5 available modes, and a sensor option that allows you to turn the light on and off with the simple wave of your hand! Get up to 3 hours when using 100% Wide View COB LED and up to 8 hours when using the side beam XPE LED light.