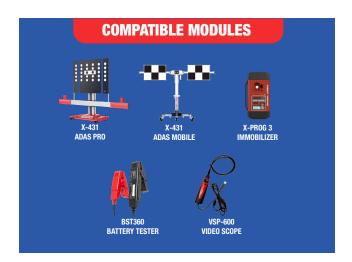

in seconds
  OE vehicle approved Security Gateway access by
  FCA certified
- ☑ Code Assist by Identifix, access most common fixes and repair solutions with corresponding DTC's
- Monitor vehicle's voltage by real-time displaying the data during diagnosing

X-431 TURBO III is a smart diagnostic system that supports full-system fault diagnosis. Additionally, it is capable of performing battery detection and IMMO Functions with optional add-on module



Broad Coverage



Tech to Tech Support



Auto Detect VIN



Code Assist



Security Gateway



## **OPERATING SYSTEM** Android 10.0



MEMORY 4GB



**STORAGE** 64GB



**RESOLUTION** 1280 X 800



## CAMERA

Rear 8MP + Front 5MP



CONNECTIVITY
WiFi/BLUETOOTH/USB



**WORKING TEMPERATURE** 0°C - 50°C



**STORAGE TEMPERATURE** -20°C - 70°C