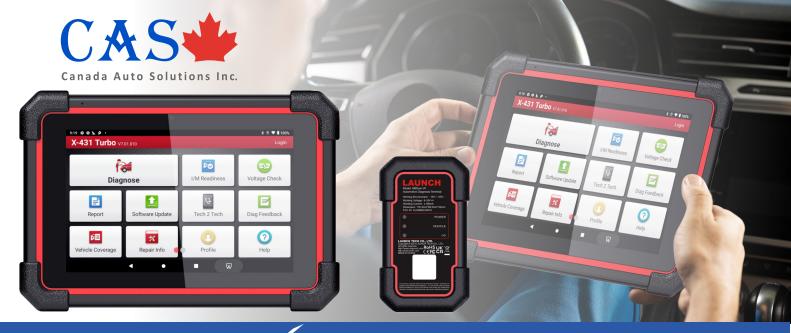

## $\chi$ - 431 TURBO III

- ☑ OE-level U.S. vehicle coverage as well as Asian, European coverage from 1996
- ✓ Support Communication protocols DolP (need an adapter) /CAN/CANFD
- ☑ OE-Level Bi-directional functionality
- ✓ TECH 2 TECH remote diagnostics and technician collaboration
- Auto Detect VIN to access to vehicle info within seconds
  OE vehicle approved Security Gateway access by
  FCA certified
- ☑ Code Assist by Identifix, access most common fixes and repair solutions with corresponding DTC's
- Monitor vehicle's voltage by real-time displaying the data during diagnosing

X-431 TURBO III is a smart diagnostic system that supports full-system fault diagnosis. Additionally, it is capable of performing battery detection and IMMO Functions with optional add-on module

Broad Coverage