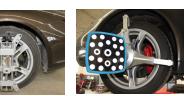

# LCH-W723E ENHANCED MOBILE 3D WHEEL ALIGNER

- ✓ Includes 1 set of exotic vehicle huggers
- Bigger monitor, clearer distance view
- Lighter beam for smoother mobility
- ✓ Enhanced cabinet with bigger capacity
- ☑ Developed smart cameras with reduced reflection
- 4MP camera wider detection range for extended size vehicles
- Works on all types of hoists including 2 post hoists
- ☑ Dynamic constitute coordinate (DCC), non-horizontal test platform
- Movable from Bay to Bay
- ☑ One foot distance run out compensation. Rolling distance for alignment run out compensation (20°-28°)
- Adopted Smart Tracking Camera (STC)
- ✓ Wheelbase, offset track and diagonal offset measurements
- ☑ Includes 2 Years software updates

- Time saving & fast-reading during rolling or caster swing
- Calibrated at production, does not need on-site calibration at installation
- ✓ No electric component or wiring on the target
- **✓** Extended vehicle wheelbase testing
- **Extremely** simplified test procedure.
- ✓ Complete parameter measurement: Capable of test of front/ rear toe-in, front/rear camber, thrust angle, caster, SAI/Kingpin, wheelbase, track (thread) etc.
- ✓ Large OEM database: More than 20000 records of vehicle of all makes
- ☑ Data history storage for client management
- Supports Hybrid & Electric vehicles

## **GENERATE ALIGNMENT** REPORTS FROM ANY SPACE IN YOUR SHOP!

Works on 2 Post Lift Calibration FREE

2 YearsWarranty

Canadian Trademark

**MOBILE ALIGNER** 

TAKE THE ALIGNER