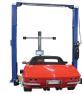

# LCH-W723E ENHANCED MOBILE 3D WHEEL ALIGNER

- ✓ Includes 1 set of exotic vehicle huggers
- Bigger monitor, clearer distance view
- Lighter beam for smoother mobility
- ✓ Enhanced cabinet with bigger capacity
- ☑ Developed smart cameras with reduced reflection
- 4MP camera wider detection range for extended size vehicles
- Works on all types of hoists including 2 post hoists
- ☑ Dynamic constitute coordinate (DCC), non-horizontal test platform
- Movable from Bay to Bay
- ☑ One foot distance run out compensation. Rolling distance for alignment run out compensation (20°-28°)
- Adopted Smart Tracking Camera (STC)
- ✓ Wheelbase, offset track and diagonal offset measurements
- ☑ Includes 2 Years software updates

- Time saving & fast-reading during rolling or caster swing
- Calibrated at production, does not need on-site calibration at installation
- ✓ No electric component or wiring on the target
- **✓** Extended vehicle wheelbase testing
- **Extremely** simplified test procedure.
- ✓ Complete parameter measurement: Capable of test of front/ rear toe-in, front/rear camber, thrust angle, caster, SAI/Kingpin, wheelbase, track (thread) etc.
- ✓ Large OEM database: More than 20000 records of vehicle of all makes
- ☑ Data history storage for client management
- Supports Hybrid & Electric vehicles

## **GENERATE ALIGNMENT** REPORTS FROM ANY SPACE IN YOUR SHOP!

Works on 2 Post Lift Calibration FREE

2 YearsWarranty

Canadian Trademark

**MOBILE ALIGNER** 

TAKE THE ALIGNER