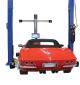

# LCH-W723E ENHANCED MOBILE 3D WHEEL ALIGNER

- ✓ Includes 1 set of exotic vehicle huggers
- Bigger monitor, clearer distance view
- Lighter beam for smoother mobility
- ✓ Enhanced cabinet with bigger capacity
- ☑ Developed smart cameras with reduced reflection
- 4MP camera wider detection range for extended size vehicles
- Works on all types of hoists including 2 post hoists
- ☑ Dynamic constitute coordinate (DCC), non-horizontal test platform
- Movable from Bay to Bay
- ☑ One foot distance run out compensation. Rolling distance for alignment run out compensation (20°-28°)
- Adopted Smart Tracking Camera (STC)
- ✓ Wheelbase, offset track and diagonal offset measurements
- ☑ Includes 2 Years software updates

- Time saving & fast-reading during rolling or caster swing
- Calibrated at production, does not need on-site calibration at installation
- ✓ No electric component or wiring on the target
- **✓** Extended vehicle wheelbase testing
- **Extremely** simplified test procedure.
- ✓ Complete parameter measurement: Capable of test of front/ rear toe-in, front/rear camber, thrust angle, caster, SAI/Kingpin, wheelbase, track (thread) etc.
- ✓ Large OEM database: More than 20000 records of vehicle of all makes
- ☑ Data history storage for client management
- Supports Hybrid & Electric vehicles

## **GENERATE ALIGNMENT** REPORTS FROM ANY SPACE IN YOUR SHOP!

Works on 2 Post Lift Calibration FREE

2 YearsWarranty

Canadian Trademark

**MOBILE ALIGNER** 

TAKE THE ALIGNER