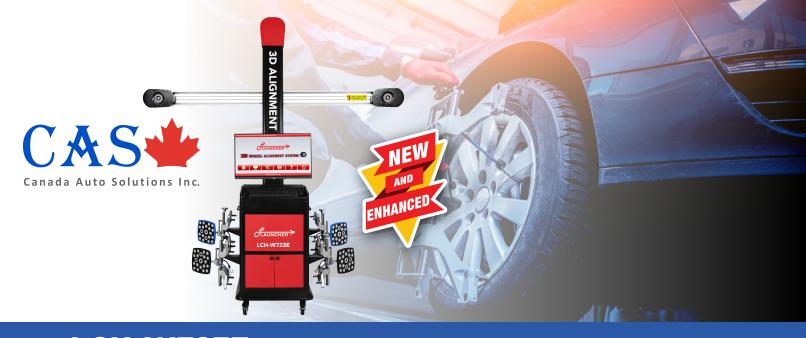

# LCH-W723E ENHANCED MOBILE 3D WHEEL ALIGNER

- ✓ Includes 1 set of exotic vehicle huggers
- Bigger monitor, clearer distance view
- Lighter beam for smoother mobility
- ✓ Enhanced cabinet with bigger capacity
- ☑ Developed smart cameras with reduced reflection
- 4MP camera wider detection range for extended size vehicles
- Works on all types of hoists including 2 post hoists
- ☑ Dynamic constitute coordinate (DCC), non-horizontal test platform
- Movable from Bay to Bay
- ☑ One foot distance run out compensation. Rolling distance for alignment run out compensation (20°-28°)
- Adopted Smart Tracking Camera (STC)
- ✓ Wheelbase, offset track and diagonal offset measurements
- ☑ Includes 2 Years software updates

- Time saving & fast-reading during rolling or caster swing
- Calibrated at production, does not need on-site calibration at installation
- ✓ No electric component or wiring on the target
- **✓** Extended vehicle wheelbase testing
- **Extremely** simplified test procedure.
- ✓ Complete parameter measurement: Capable of test of front/ rear toe-in, front/rear camber, thrust angle, caster, SAI/Kingpin, wheelbase, track (thread) etc.
- ✓ Large OEM database: More than 20000 records of vehicle of all makes
- ☑ Data history storage for client management
- Supports Hybrid & Electric vehicles

## **GENERATE ALIGNMENT** REPORTS FROM ANY SPACE IN YOUR SHOP!

Works on 2 Post Lift Calibration FREE

2 YearsWarranty

Canadian Trademark

**MOBILE ALIGNER** 

TAKE THE ALIGNER