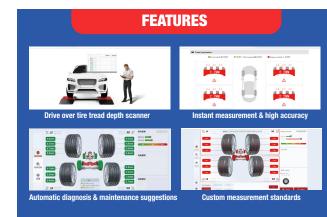

## **iSmartTTM 600** drive-over tire tread depth scanner

- Fully automatic tread depth measurement
- ☑ 3D optical technology
- ☑ IP65 waterproof grade
- Suitable for all kinds of passenger vehicles
- Automatic diagnosis and maintenance suggestions
- Indication of worn out tire and abnormal wear, four wheel alignment, replacement reminder, etc
- Instant measurement & high accuracy
- Measurement in 1 second, report within 4 seconds
- Display tread depth of all tires with accuracy up to 0.1mm
- Custom measurement standards