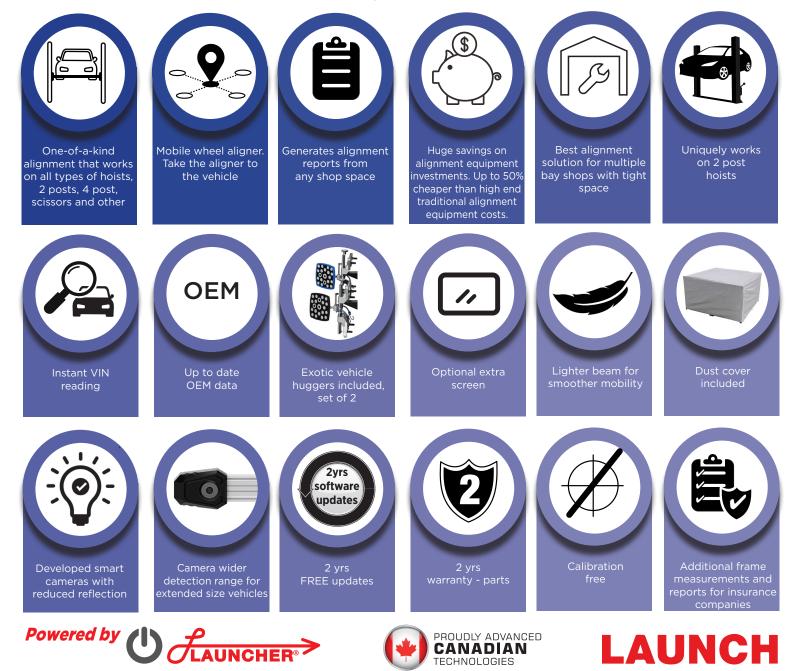

## UNIQUE SELLING PROPOSITIONS LAUNCH X-881 PRO







## **RETURN ON INVESTMENT** LAUNCH ×-881 PRO

|                                                     |                                            | 10                                                |                                |                                                                |
|-----------------------------------------------------|--------------------------------------------|---------------------------------------------------|--------------------------------|----------------------------------------------------------------|
| <b>TIME</b><br>Months to pay off<br>your investment | <b>COST</b><br>Purchase<br>Price<br>(MSRP) | NUMBER OF JOBS<br>Average Number of<br>Jobs/Month | <b>RATE</b><br>Average Charges | <b>REVENUE</b><br>Busy Shop<br>60 Regular<br>Jobs @ \$100 ea