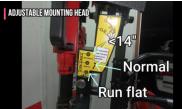

**☑** Adjustable mounting head

☑ Right assist arm

## **TWC-621** TIRE CHANGER

Compatible with tires up to 13inches width

Adjustable and disassemble power assist arm

**☑** Right assist arm

☑ Self-centering four jaw turntable with adjustable claw

Capable of mounting/dismounting the run flat tire