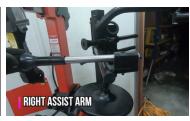

**☑** Adjustable mounting head

☑ Right assist arm

## **TWC-621** TIRE CHANGER

Compatible with tires up to 13inches width

Adjustable and disassemble power assist arm

**☑** Right assist arm

☑ Self-centering four jaw turntable with adjustable claw

Capable of mounting/dismounting the run flat tire