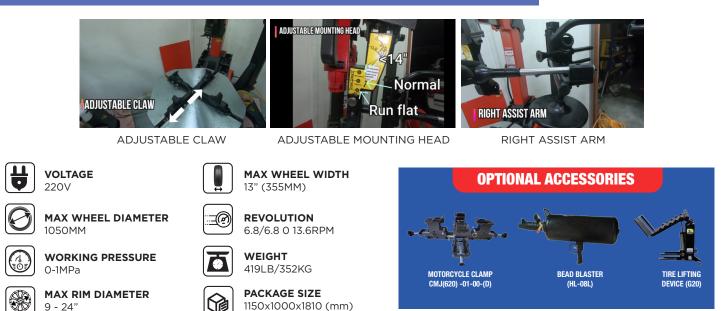

## TWC-621 TIRE CHANGER

- Compatible with tires up to 13inches
- Adjustable and disassemble power assist arm
- Right auxiliary arm assist 5A (optional)
- $\checkmark$  Self-centering four jaw turntable with adjustable claw
- Capable of mounting/dismounting the run flat tire in the market
- Change flat tire without hurting the rims and tires
- 🗹 Brand new ergonomic design

**TWC-621 Tire Changer,** with brand-new ergonomic design, is specially designed for intensive use. Featuring an adjustable claw, it works easily on any tire up to a maximum width of 13', helps technicians rapidly mount and dismount tires from automobile wheels.