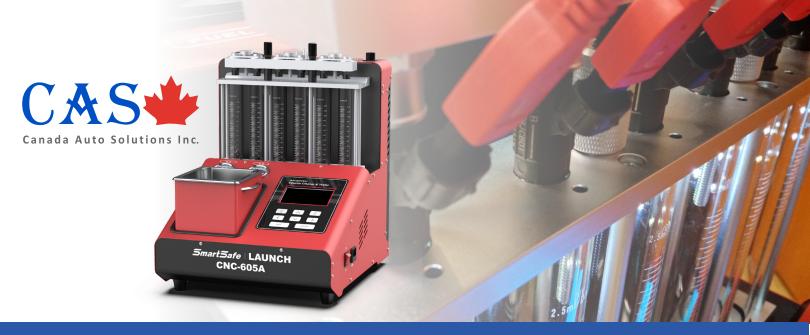

## **CNC-605A** INJECTOR CLEANER & TESTER

- Powerful ultrasonic cleaning to completely remove the carbon deposit on the fuel injection nozzle
- ✓ Uniformity and spray ability test
- Sealing test has tested the sealing and leakage of the fuel injection nozzle under a certain pressure
- ✓ Injection volume test ensures the nozzle continually spray for a certain time and test the injection volume of the nozzle
- ☑ Realize EFI & SFI cleaning without disassembling the nozzle
- Automatic mode can automatically test the fuel injection nozzle through the preset program

CNC-605A is a newly released ultrasonic cleaner and tester for car injectors such as GDI, EFI, SFI and others. It features advanced cleaning technology, is capable of cleaning and testing the injectors by simulating the engine condition. It also has the ability to clean the fuel injector and fuel supply system on the vehicle without disassembly.