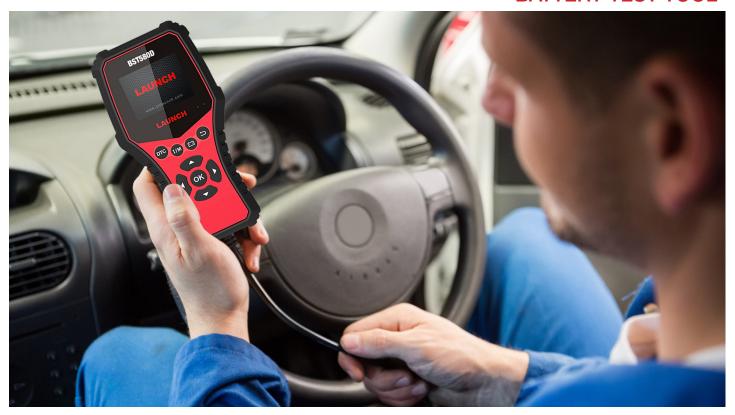

### **Features**

- Full OBD II functionalities are supported
- I/M Quick Scan via the physical shortcut on the 2.8" screen
- DTC Lookup & Definition via the physical shortcut on the 2.8" screen
- The battery test voltage ranges from 10V to 16V
- Battery test report review is supported
- 7 foreign languages are supported: English, Spanish, French, German Russian, Portuguese, Japanese
- Data reports are printed via USB cable
- Lifetime FREE software update