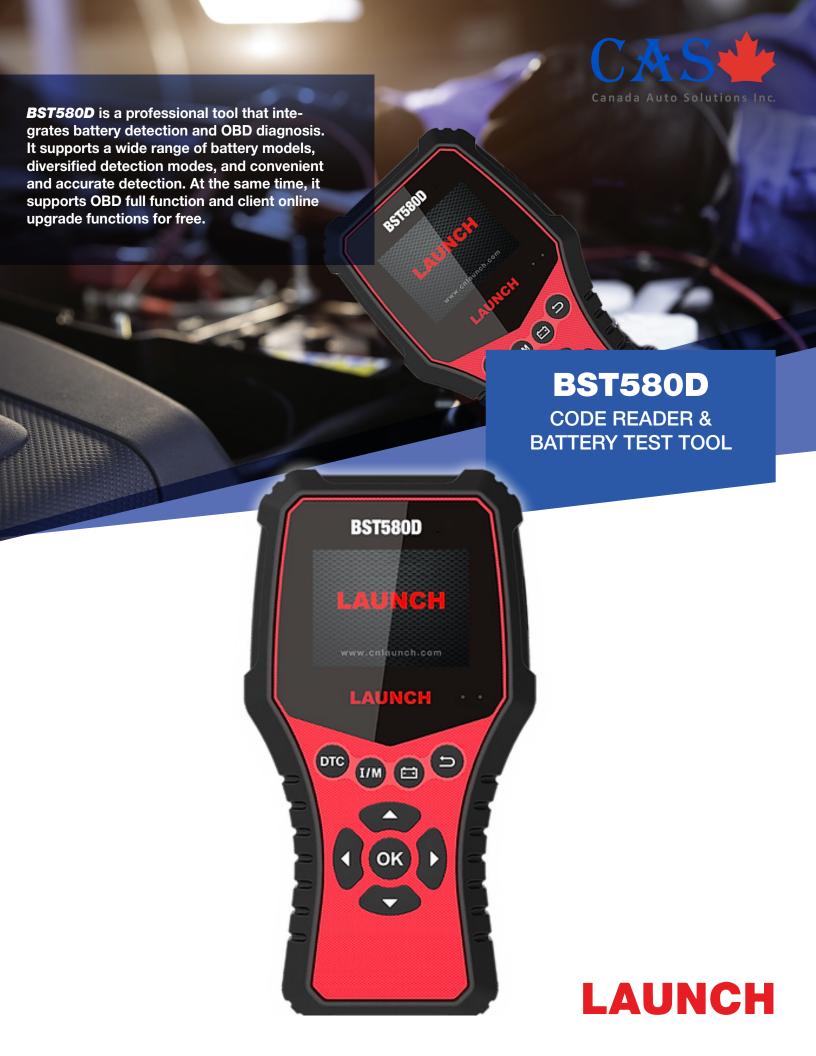

# BST580D

### **CODE READER & BATTERY TEST TOOL**

### **Features**

- Full OBD II functionalities are supported
- I/M Quick Scan via the physical shortcut on the 2.8" screen
- DTC Lookup & Definition via the physical shortcut on the 2.8" screen
- The battery test voltage ranges from 10V to 16V
- Battery test report review is supported
- 7 foreign languages are supported: English, Spanish, French, German Russian, Portuguese, Japanese
- Data reports are printed via USB cable
- Lifetime FREE software update