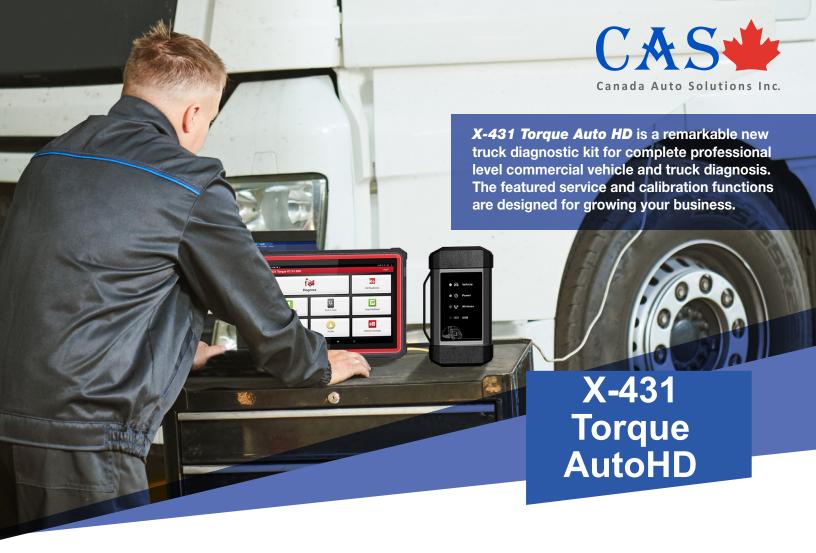

X-431 Torque Auto HD

## **Features**

- Integrated with new powerful hardware X-431 Torque III tablet, maximum the ability to faster diagnosis
- OE-level U.S. vehicle coverage as well as Asian, European coverage from 1996 and newer
- Read and erase DTCs of light, medium and heavy-duty vehicles ((Class 4 through 8)
- Wireless and wired communicates via Bluetooth and USB
- Works on various systems, including Engine, Transmissions, ABS and Auxiliary from manufacturers such as Wabco, Bendex, and Allison
- Supports Cummins, Detroit, Freightliner, Fuso, Hino, International, Isuzu, KW, Peterbilt, Sterling, and Volvo
- Multilingual menu and data display: English, Spanish, French