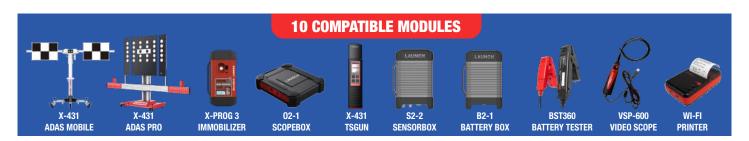

## **Features**

- Dual OE-level U.S. vehicle coverage as well as Asian, European coverage from 1996 and newer
- Smartlink allows for rapid diagnostics of light, medium and heavy-duty vehicles
- QC quick charge technology (Battery Charges Fully in 2.5 to 3 hours)
- Optional ADAS calibration application to calibrate LDW, RCW, AVM, NV, BSD and ACC system accurately
- Guided VW & AUDI functions
- OE-Level bi-directional functionality
- Support communication protocols CAN/CAFD/DoIP and automotive communication standards J/D-PDU/RP1210
- TECH 2 TECH remote diagnosis and technician collaboration
- Vehicle health report feature gives comprehensive status on all onboard systems of vehicle
- Auto Detect VIN to access to vehicle info within seconds
- OE vehicle approved Security Gateway access by FCA certified NEW
- Code Assist by Identifix, access most common fixed and repair solutions with corresponding DTC
- Monitors vehicle's voltage by real-time displaying the data during diagnosing NEW
- Topology module mapping overview virtually the all-systems communication status NEW
- Pin detection function to detect pin volt, data rate and protocols.