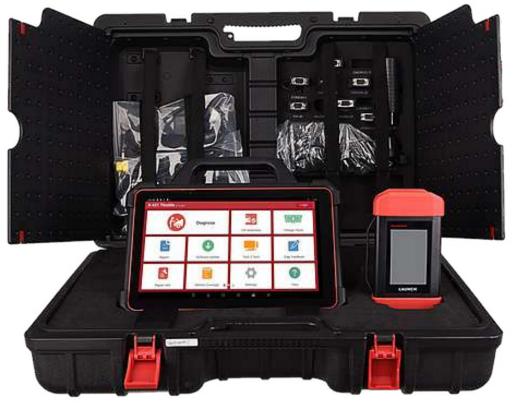

## **Features**

- Dual OE-level U.S. vehicle coverage as well as Asian, European coverage from 1996 and newer
- Smartlink allows for rapid diagnostics of light, medium and heavy-duty vehicles
- QC quick charge technology (Battery Charges Fully in 2.5 to 3 hours)
- Optional ADAS calibration application to calibrate LDW, RCW, AVM, NV, BSD and ACC system accurately
- Guided VW & AUDI functions
- OE-Level bi-directional functionality
- Support communication protocols CAN/CAFD/DoIP and automotive communication standards J/D-PDU/RP1210
- TECH 2 TECH remote diagnosis and technician collaboration
- Vehicle health report feature gives comprehensive status on all onboard systems of vehicle
- Auto Detect VIN to access to vehicle info within seconds
- OE vehicle approved Security Gateway access by FCA certified NEW
- Code Assist by Identifix, access most common fixed and repair solutions with corresponding DTC
- Monitors vehicle's voltage by real-time displaying the data during diagnosing NEW
- Topology module mapping overview virtually the all-systems communication status NEW
- Pin detection function to detect pin volt, data rate and protocols.

## **Specifications**

Operation System: Android 9.0

CPU: 2.0GHz Octa-core

Display: 13.3-inch touch screen

Memory: 8GB Storage: 256GB

Camera: Front 8 MP, Rear 13 MP
Working Temperature: 14°F-122°F
Dimension: 13.9" x 9.3" x 2.8"