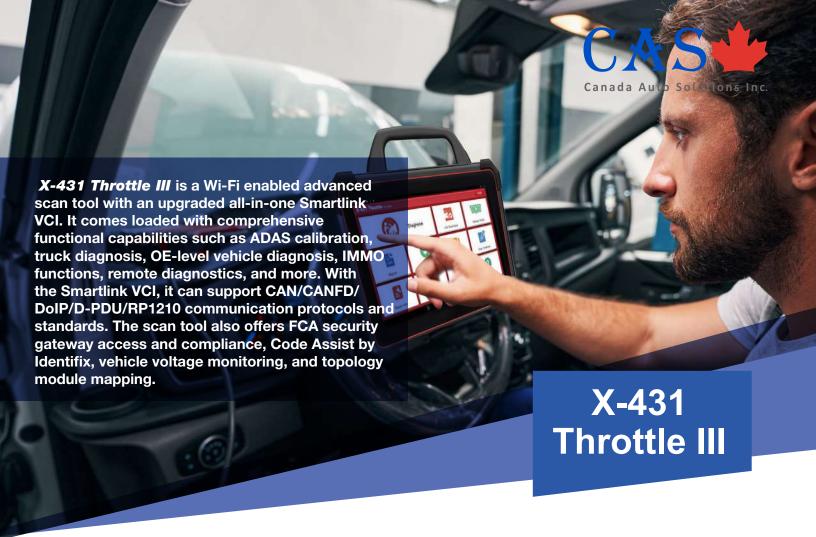

X-431 THROTTLE III







## **Features**

- Dual OE-level U.S. vehicle coverage as well as Asian, European coverage from 1996 and newer
- Smartlink allows for rapid diagnostics of light, medium and heavy-duty vehicles
- QC quick charge technology (Battery Charges Fully in 2.5 to 3 hours)
- Optional ADAS calibration application to calibrate LDW, RCW, AVM, NV, BSD and ACC system accurately
- Guided VW & AUDI functions
- OE-Level bi-directional functionality
- Support communication protocols CAN/CAFD/DoIP and automotive communication standards J/D-PDU/RP1210
- TECH 2 TECH remote diagnosis and technician collaboration
- Vehicle health report feature gives comprehensive status on all onboard systems of vehicle
- Auto Detect VIN to access to vehicle info within seconds
- OE vehicle approved