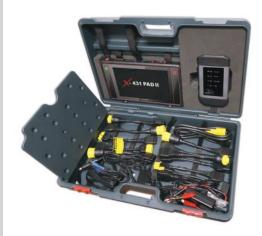

High End, Ultra Fast Diagnostic Solution for Heavy Duty Trucks

## **Features**

- DPF and DEF Regeneration
- Extensive model coverage and powerful special functions
  (Component Replacement, Cylinder Compression Test, Injectors Cut Out Test)
- Various system parameter programming (Road speed limit and others)
- Injector calibration capability
- Works on (Cummins, Detroit, Freightliner, Hino, Paccar, International, K\N, Peterbilt, Sterling, Volvo, Allison, Autocar, Bluebird, Bendix, Capacity, Caterpillar, Chrysler (Dodge), Eaton, Fiat, GM, Haldex, Mitsubishi (Fuso), HD Isuzu, Mercedes-Benz, Kenworth, Mack, Maxxforce, Sprinter (Diesel), Sterling, Thomasbuilt, UD, USA Ford, Wabco, Western-Star and more
- Communicates via Blue tooth with extended long range up to 100 meters
- Works on 12 volt or 24 volt systems
- Communicates with ABS Bendix, Wabco and Haldex
- Covers various systems, including Engine, Transmissions, ABS brakes and auxiliary
- Comes as a combo including the X-431 PAD III heavy duty software only