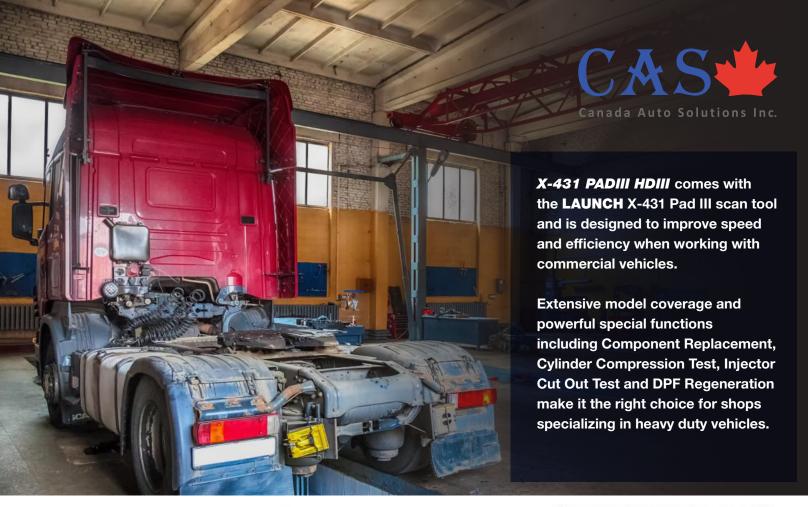

High End, Ultra Fast Diagnostic Solution for Heavy Duty Trucks

## **Features**

- DPF and DEF Regeneration
- Extensive model coverage and powerful special functions
  (Component Replacement, Cylinder Compression Test, Injectors Cut Out Test)
- Various system parameter programming (Road speed limit and others)
- Injector calibration capability
- Works on (Cummins, Detroit, Freightliner, Hino, Paccar, International, K\N, Peterbilt, Sterling, Volvo, Allison, Autocar, Bluebird, Bendix, Capacity, Caterpillar, Chrysler (Dodge), Eaton, Fiat, GM, Haldex, Mitsubishi (Fuso), HD Isuzu, Mercedes-Benz, Kenworth, Mack, Maxxforce, Sprinter (Diesel), Sterling, Thomasbuilt, UD, USA Ford, Wabco, Western-Star and more
- Communicates via Blue tooth with extended long range up to 100 meters
- Works on 12 volt or 24 volt systems
- Communicates with ABS Bendix, Wabco and Haldex
- Covers various systems, including Engine, Transmissions, ABS brakes and auxiliary
- Comes as a combo including the X-431 PAD III heavy duty software only