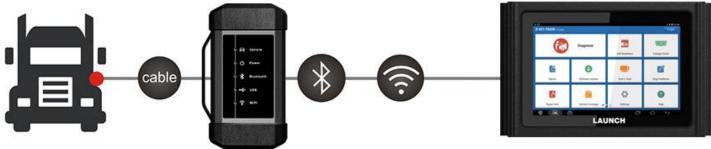

## **Features**

- DPF and DEF Regeneration
- Extensive model coverage and powerful special functions
  (Component Replacement, Cylinder Compression Test, Injectors Cut Out Test)
- Various system parameter programming (Road speed limit and others)
- Injector calibration capability
- Works on (Cummins, Detroit, Freightliner, Hino, Paccar, International, K\N, Peterbilt, Sterling, Volvo, Allison, Autocar, Bluebird, Bendix, Capacity, Caterpillar, Chrysler (Dodge), Eaton, Fiat, GM, Haldex, Mitsubishi (Fuso), HD Isuzu, Mercedes-Benz, Kenworth, Mack, Maxxforce, Sprinter (Diesel), Sterling, Thomasbuilt, UD, USA Ford, Wabco, Western-Star and more
- Communicates via Blue tooth with extended long range up to 100 meters
- Works on 12 volt or 24 volt systems
- Communicates with ABS Bendix, Wabco and Haldex
- Covers various systems, including Engine, Transmissions, ABS brakes and auxiliary
- Comes as a combo including the X-431 PAD III heavy duty software only