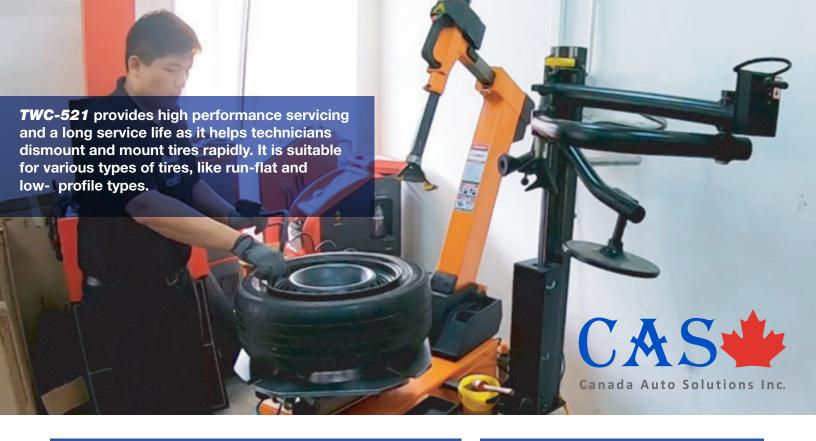

Metal pedal system is more stable and stronger

Single way bead breaking cylinder save 30 % air and electric energy

Turntable Cylinder 360 kg maximum clamping power

The air guider inside adopt 3 level rubber ring, with better designed sealing system

Inside gear system
using the rare oil to
protect the
whole system and to
avoid infuse the oil
frequently

Bead breaking system (6 mm plastic protector) With new structure better for big size tire