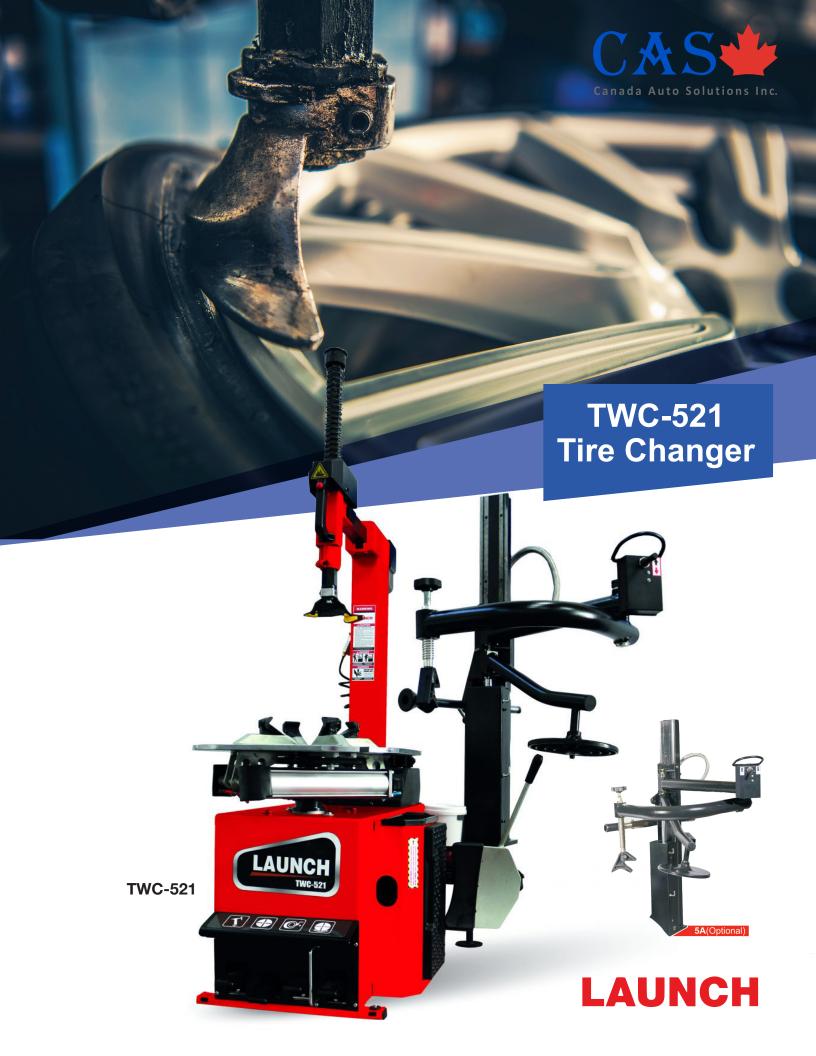

## **Features**

- Right auxiliary arm assist 5A (optional)
- Tilt swing arms are free to move
- Updated horizontal column with a fully mechanical design
- Bead breaker cylinder with tower spring
- Self-centering working table
- Improved new design
- Working table size: 9 24"
- Working pressure: 0.8 1MPa
- Max. Wheel Diameter: 1050mm
- Packing size: 1150 x 950 x 980mm
- Input voltage options: 220V/230V/380V/400V

## **Specifications**

- Input Voltage Options: 380 V
- Working Pressure: 0.8–1 MPa
- Inner clamping range: 12-24"
- Outer clamping range: 10-22"
- Wheel Width: 4-13"
- Working Table Size: 9-24"
- Max. Wheel Diameter: 1050 mm
- Bead breaker force: 2500 kg
- Mounting speeds: 6-13 U/min
- Compressed air connection: 8-10 Bar
- Noise level: 70 dB (A)