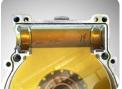

Inside gear system
using the rare oil to
protect the
whole system and to
avoid infuse the oil
frequently

Bead breaking system (6 mm plastic protector) With new structure better for big size tire