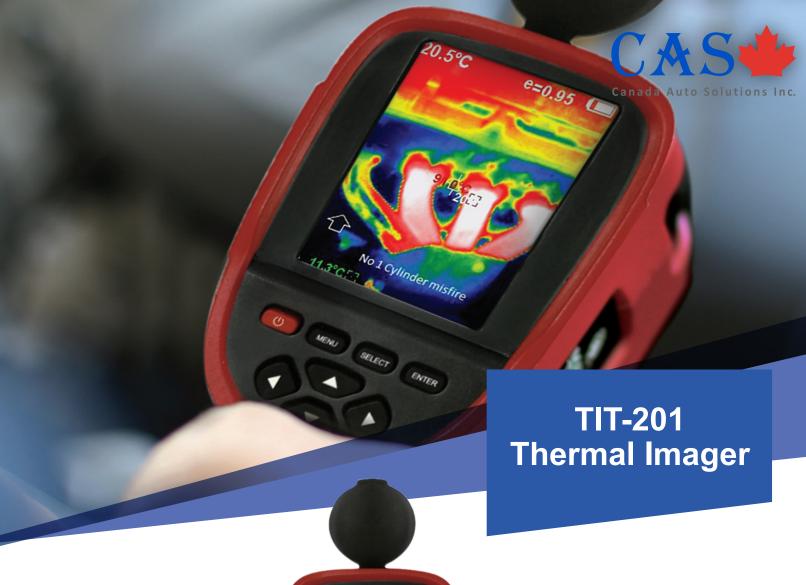

Ager

TIT-201 Thermal Imager

Crede Auto Solutions in The Trace I the market spots over a surface area and combines those colored heat signals with an image it to object to make a precise Thermal Image.

## Features

Choose from one of 5 color Palettes to best show heat variant Shows High temp, low temp, Central temp and a heat color code Sensitive to 0.07C

Measures temperatures from -4F to 842F with +/- 2% accuracy