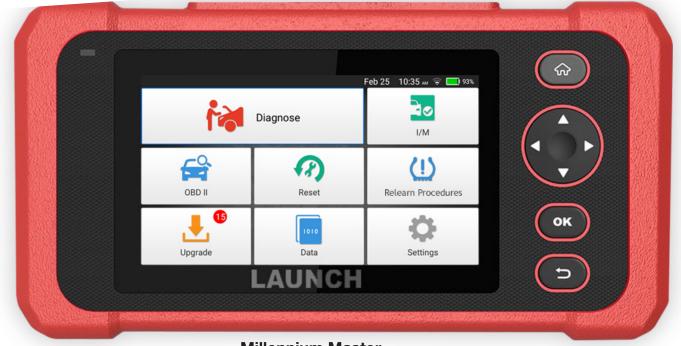

**Millennium Master** 

**Millennium Master** features TPMS Relearn Database, Injector Relearn and Immobilizer Resets along with WIFI Updates and Touch Screen.

## **Features**

\*\*\*\*\*\*\*\*

- TPMS Relearn Database, Injector Relearn and Immobilizer Resets along with WIFI Updates and Touch Screen
- 9 Total Resets: TPMS Reset with Relearn Database, Injector Coding, Immobilizer, Battery Reset, EPB, SAS Reset, DPF Regen, Oil Reset, Brake Bleed
- 5" color Touch Screen and thumb Pad Navigation
- Based on Android<sup>™</sup> OS
- WIFI automatic updates-No more USB Cable to Laptop
- Full Coverage-Domestic, Asia, European Vehicles (1996 and newer OBDII)
- Support Auto VIN Detection and connection
- Diagnostic report and share via email