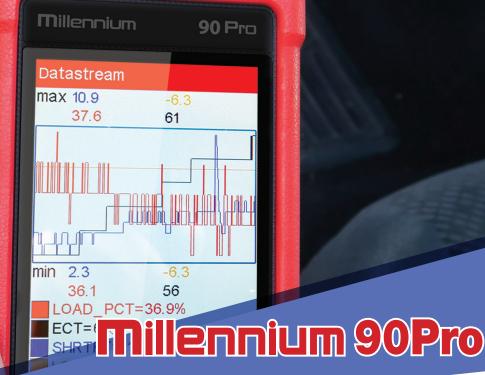

## **Features**

Live Data Stream For Engine, Auto Transmission, ABS and SRS
Full Coverage, Domestic, Asian, European
(Gas, Diesel and Hybrid Vehicles 1996 and Newer OBD2)
Free Internet Updates
DTC and I/M Readiness Hot Key
Reset Oil Lights, EPB, BMS, DPF, SAS and ABS Brake Bleed
4 Colour Graphs-OBDII Engine
Print Data Via PC
Supports Regen Command For Most Makes and Models
Modes 1-10