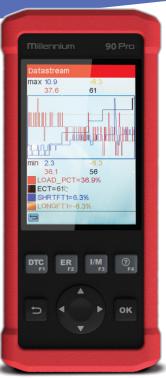

## LAUNCH

The all new Millennium 90Pro offers everything that you loved about the CRP 123P and CRP 129P but adds DPF capability as well as ABS Brake Bleeding! Additionally, the Millennium 90Pro has an all new droppable form factor and Hot Keys utilizing Metal Disc Technology: no more membrane keypads to wear out.

## **Features**

Live Data Stream For Engine, Auto Transmission, ABS and SRS
Full Coverage, Domestic, Asian, European
(Gas, Diesel and Hybrid Vehicles 1996 and Newer OBD2)
Free Internet Updates
DTC and I/M Readiness Hot Key
Reset Oil Lights, EPB, BMS, DPF, SAS and ABS Brake Bleed
4 Colour Graphs-OBDII Engine
Print Data Via PC
Supports Regen Command For Most Makes and Models
Modes 1-10