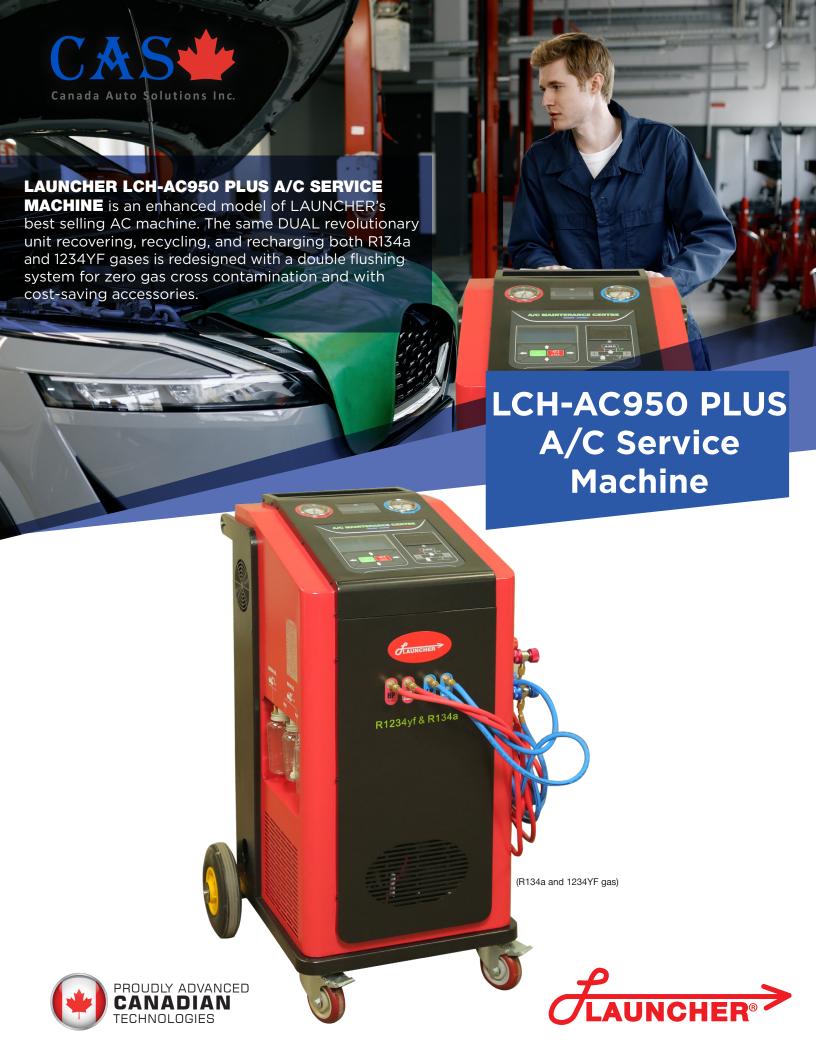

## **Features**

- Heavy Duty Construction
- Designed to withstand the most challenging shop environments.
- Durable welded steel frame
- Removable Tank for Transport, eliminates the need for scale locks
- Double flushing system for zero gas switching contamination
- 2 tank supply connectors included (R134a and 1234YF gas)
- Latest OE database- lifetime updates
- Additional filter included
- Dust cover included
- Dual system for R134a and 1234YF
- Services standard and hybrid vehicles
- Maintenance-free, self-diagnosis
- Comes with 3m(10ft) long hoses
- Integrated printer to produce test results.
- Automatic & manual used oil drain/oil injection
- Extensive oil and refrigerant database
- Dust cover included
- Fully automatic functions
- Gas qty usage smart monitoring

## **Included Accessories**

Additional filter

2 tank supply connectors (R134a and 1234YF gas)

## **Specifications**

- Load cell precision: +/- 10g
- Load cell precision (oil bottle): +/- 5g
- Vacuum pump capacity: 4.5CFM, 3Pa
- Service hose length: 2 sets/3m (5 ft) each
- Supply tank capacity: 12L each/ 2 separate tanks
- Display: 5" control screen
- System: Pressure purge system
- Pulse flush: Clean flush to avoid contamination
- Type of refrigerant: R134a and 1234YF
- Voltage: 110-240V/50-60Hz
- Unit dimension: (WxDxH,mm) 670x730x1445
- Weight: 100kg